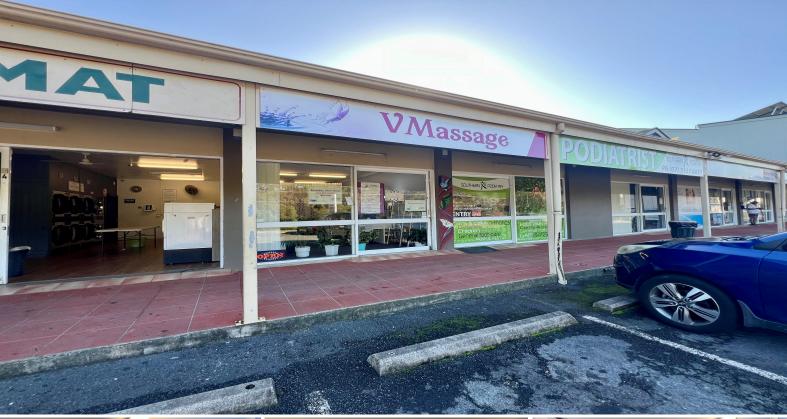

## **Retail / Office in Busy Local Centre**

- ? Total area 38sqm
- ? Air conditioned open plan layout
- ? Full glass shop frontage
- ? Signage above shop and pylon sign
- ? Separate amenities
- ? Kitchenette
- ? On-site Parking
- ? Situated on busy Queens Road, Kingston
- ? Immediate access to major arterial roads to the North, South & West

Slacks Creek is located within the Brisbane Region approximately 21 kilometres Southeast of the Brisbane CBD. Its position is greatly serviced by the Pacific Highway linking both the north and the south along with the Logan Motorway and Gateway Motorway. Slacks Creek has a strong growing popu

Retail

FOR LEASE

\$16,550 PA Gross + GST

38sqm