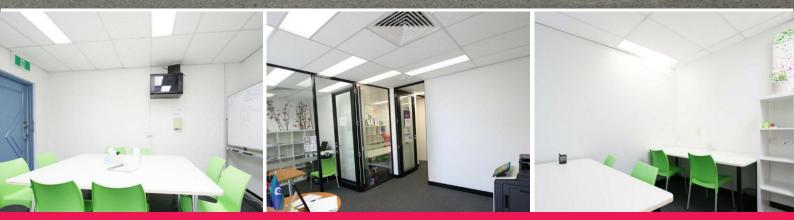

## Fully Fitted Out Modern Office In Prime Brisbane's Southside

- \* Fully fitted out office with disabled access on Ground Floor Level 57m2
- \* Office available from 01/07/2024
- \* Located in prime Commercial & Retail precinct of Upper Mt Gravatt
- \* Modern fitout, with reception/wait area, 2 offices, open plan admin area and kitchenette
- \* Carpeted & ducted air conditioned throughout
- \* 1 exclusive undercover car park, with shared visitor/customer parking provided
- \* Quality natural lighting and great exposure to Logan Road
- \* Convenient amenities, public transport and retail services nearby