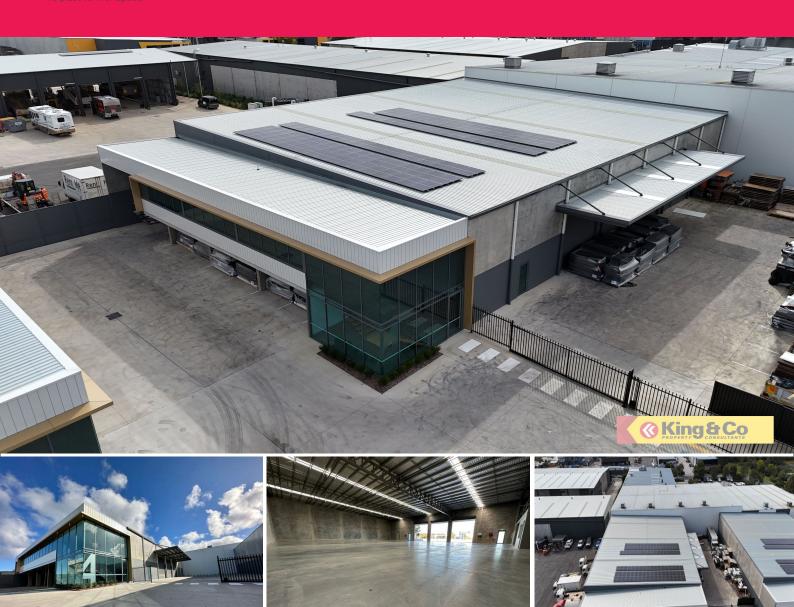

## Tenanted Investment In ever expanding precinct.

King & Co Property Consultants as Exclusive Agents are pleased to present to the market this outstanding investment opportunity.

- $^{\star}$  1,337sqm freestanding clear span warehouse with well-lit corporate office.
- $^{\star}$  3 X container height roller doors, with secured yard and a 4 metre all weather awning for loading & unloading in all weather conditions.
- \* Corporate open plan office areas with full height glass providing excellent natural light to make a comfortable work environment.
- \* High Impact Industry zoning allowing 24/7 access to the site.
- \* Excellent truck access for loading and unloading, easy turning within the estate.
- \* 7.5 metre high internal clearance
- \* 100PA 3 Phase power s