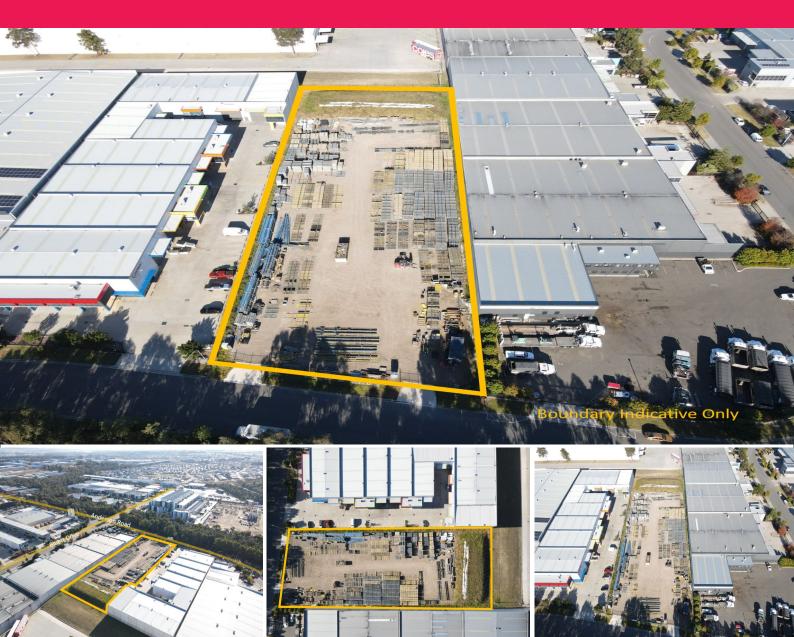

# **Available Now - Serviced Yard - Short Term Lease Only**

46 Anderson Road is ideally located within the heart of the well established Smeaton Grange Industrial area in the booming South West of Sydney, and offers direct access to the M5 and M7 Motorways via Camden Valley Way or Narellan Road. Located within 50 minutes to Port Botany and the Sydney CBD. All local essential services are within close proximity within the Narellan Town Centre.

- ? Total site area 7,009 m?
- ? Regular shaped site with over 50 metre frontage  $\,$
- ? Fully serviced with power, water and with concrete kerb and gutter
- ? Crushed road base surface
- ? Dual entry driveways with security fencing
- ? Short term lease only