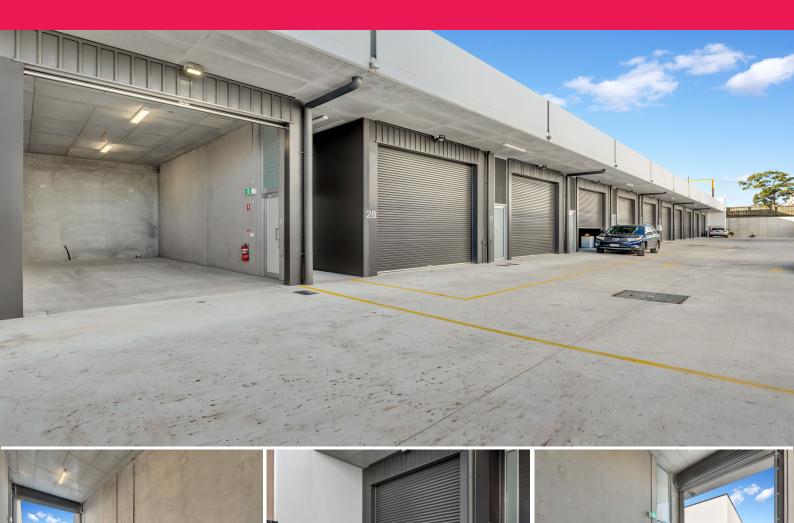

## **Noosaville Industrial Unit in New Complex**

David Brinkley from Ray White Commercial Noosa & Sunshine Coast is pleased to present 29/3 Leo Alley Road, Noosaville to the market for lease.

Located within one of Noosaville's newest industrial complexes, this secure industrial unit is conveniently located for a tradesperson to store their tools/trailer or work ute and run their business from.

Similarly if you've got a car/boat/bike/motorhome sitting at home and are wanting somewhere to work on them without cluttering up your garage or driveway, then this is certainly worth a closer look.

PROPERTY FEATURES