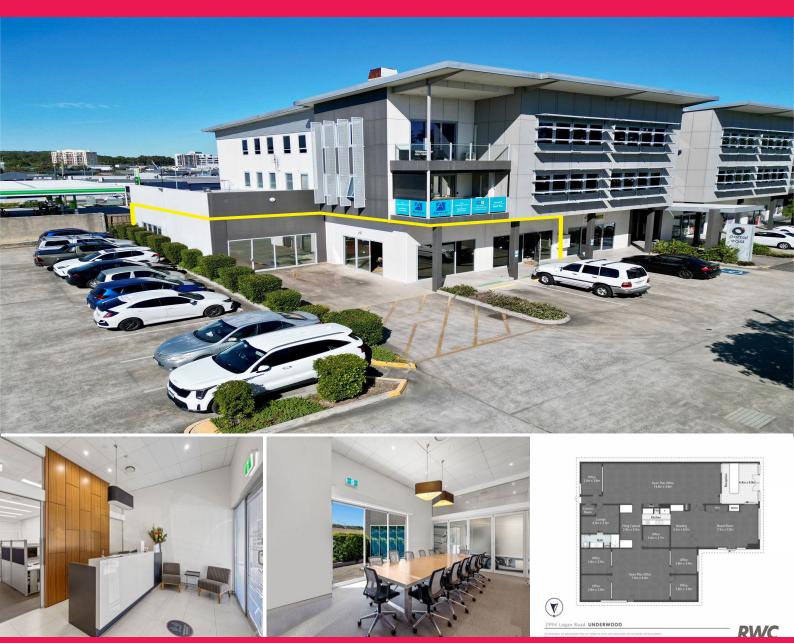

## A GRADE OFFICE SPACE

- ? Ground floor office 348sqm
- ? Grand reception area
- ? Large corporate boardroom/training room
- ? Several executive offices
- ? Multiple open plan work areas
- ? Large kitchen
- ? Disabled bathrooms and shower facilities
- ? Access to multiple male and female amenities
- ? Ducted air-conditioning throughout
- ? 6 Basement car parks
- ? 6 Additional street level car parks
- ? On-site cafe

Offices FOR LEASE \$111,416 PA Net + GST + Outgoings 348sqm