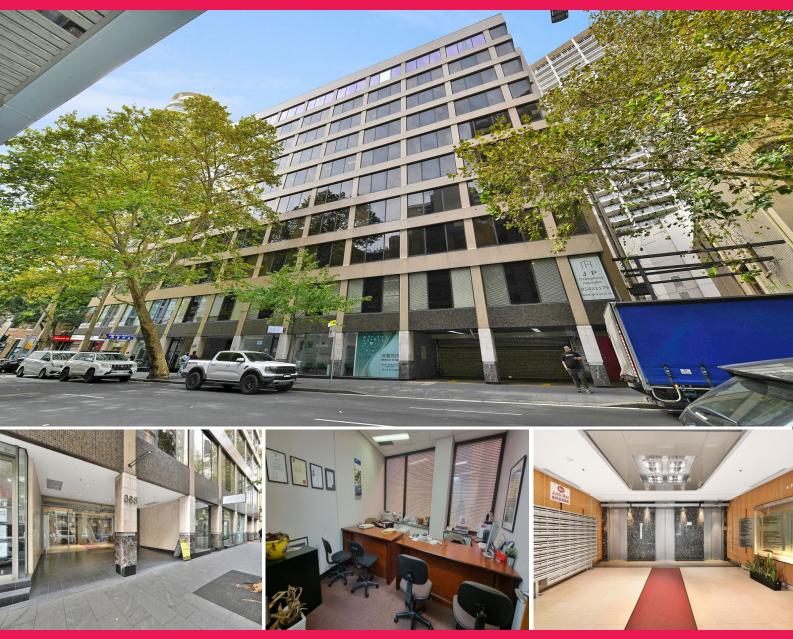

## 5/368 Sussex Street, Sydney NSW 2000

## 5/368 Sussex Street

Pacific Trade Centre is the former 2GB radio building developed by Macquarie Properties situated at the intersection of Liverpool Street within 200 metres of World Square, Vibe Hotel Sydney Darling Harbour and other approved accommodation projects right nearby. All reasonable offers considered.

- Efficient open plan office suite now available for sale
- Long term tenant on month to month lease
- On floor meeting rooms available by prior appointment
- Conveniently located with on site building management

Offices FOR SALE \$165,000 14sqm