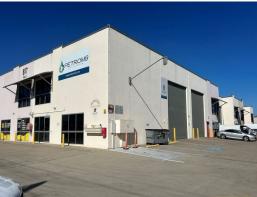

## **Two Roller Doors!**

- New listing in Wacol
- Front unit very secure and tidy
- 288sqm total 244sqm warehouse & 44sqm mezzanine
- Solid tilt slab construction with 2 roller doors
- Well located to major arterial roads
- Contact Exclusive Agent

Tilt panel construction. Good natural and mercury vapour lighting. Insulated ceiling. Access via two container height roller door. Mezzanine offices carpeted and suspended ceiling. One amenity. Three phase power.