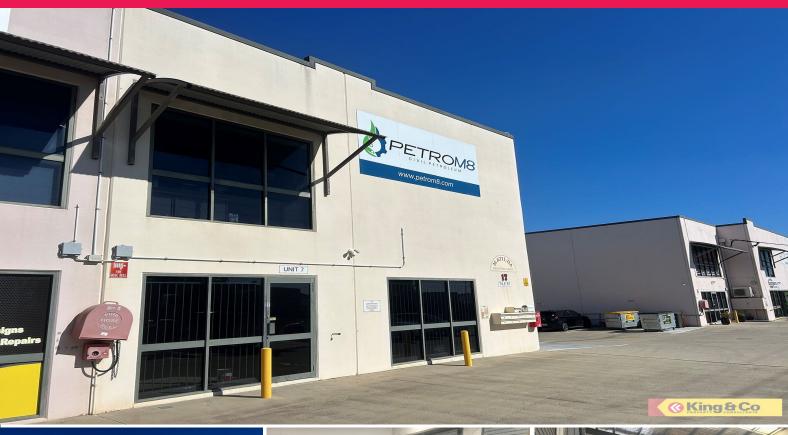

## 7/17 Tile Street, Wacol QLD 4076

## **Two Roller Doors!**

- New listing in Wacol
- Front unit very secure and tidy
- 288sqm total 244sqm warehouse & 44sqm mezzanine
- Solid tilt slab construction with 2 roller doors
- Well located to major arterial roads
- Contact Exclusive Agent

Tilt panel construction. Good natural and mercury vapour lighting. Insulated ceiling. Access via two container height roller door. Mezzanine offices carpeted and suspended ceiling. One amenity. Three phase power.