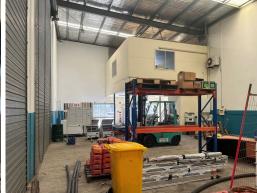

## **Two Roller Doors!**

- New listing in Wacol
- Front unit very secure and tidy
- 288sqm total 244sqm warehouse & 44sqm mezzanine
- Solid tilt slab construction with 2 roller doors
- Well located to major arterial roads
- Contact Exclusive Agent

Tilt panel construction. Good natural and mercury vapour lighting. Insulated ceiling. Access via two container height roller door. Mezzanine offices carpeted and suspended ceiling. One amenity. Three phase power.