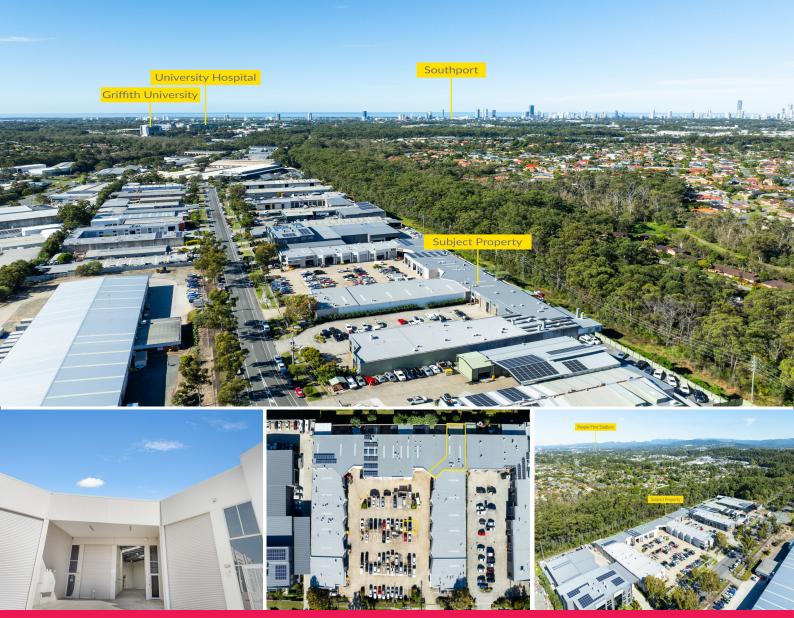

### **VERSATILE CORNER FACTORY & OFFICE - OCCUPY OR INVEST!**

Jackson Rameau and Fraser Cowan of RWC Gold Coast present 15/7 Activity Crescent, Molendinar QLD, 4214. This diverse industrial factory is positioned in one of the most desirable industrial areas on the Gold Coast, offering purchasers a wide range of options to either occupy or invest.