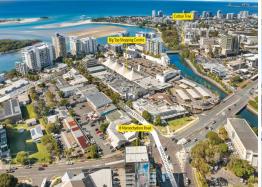

PROPERTY HIGHLIGHTS

- ? Size: 265m?\*
- ? Full private floor plate
- ? High exposure 40,000 cars daily\*
- ? Professional fitout

Exposure, Exposure, Exposure! Strategically positioned on the nexus of Maroochydore Road, Horton Parade, Beach Road and Ocean Street, this high profile professional office greatly benefits from the 40,0