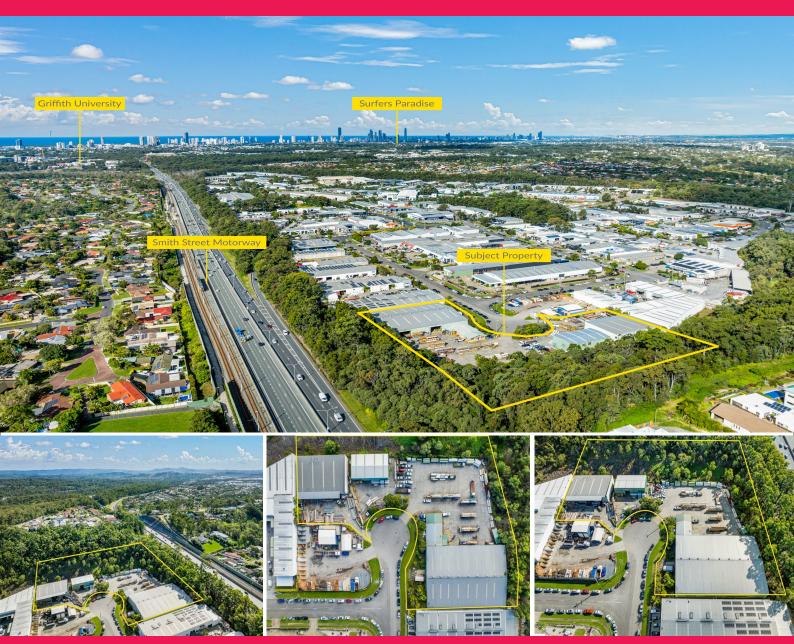

## RARE 16,650m2 INDUSTRIAL PARCEL | RE-DEVELOP, REPOSITION or INVEST

Jackson Rameau from RWC Gold Coast presents the rare opportunity to acquire 16,650m2 of prime industrial land located at 21 Reichert Drive, Molendinar, QLD, 4214. The unique asset is one of the largest remaining industrial parcels across the Gold Coast and is For Sale for the first time in over 35 years via Expressions of Interest campaign closing at 4:00pm (AEST) on Thursday, 18 July, 2024.

- 16,650m2\* industrial land parcel
- 3,602m2\* of high clearance warehousing & office area (across 3 x separate buildings)
- Nearly 100 meters of street frontage
- Prime cul-de-sac acce

Industrial

FOR SALE