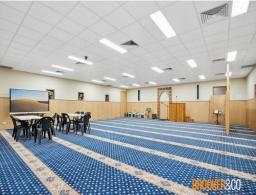

## THE VENDOR INSTRUCTIONS ARE TO SELL!!!

Set in a prominent position within Sefton, this unique property is very well situated on Helen Steet. The property itself has dual street frontage providing vehicle access to the rear via the double roller shutters. The B2 Local Centre zoning really does allow for a wide range of uses & has recently had changes in the planning perimeters which include the following. Property features include: