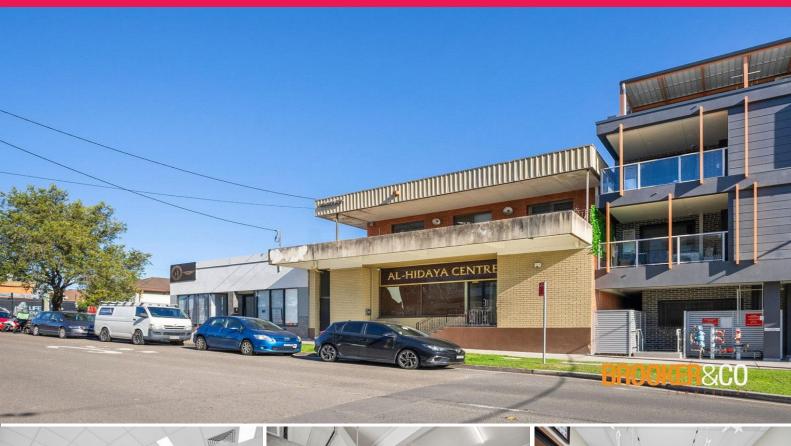

65 Helen Street, Sefton NSW 2162

## THE VENDOR INSTRUCTIONS ARE TO SELL!!!

Set in a prominent position within Sefton, this unique property is very well situated on Helen Steet. The property itself has dual street frontage providing vehicle access to the rear via the double roller shutters. The B2 Local Centre zoning really does allow for a wide range of uses & has recently had changes in the planning perimeters which include the following. Property features include:

- 12.30m frontage approximately.
- 14m height limit
- 2:1 Floor Space Ratio (FSR)
- Respectable tenancy with a five (5) year lease from 18th June 2023
- High foot & vehicle traffic
- Dual access
- Surrounded by well es

Retail
FOR SALE
RARE FREE STANDING OPPORTUNITY
825sqm