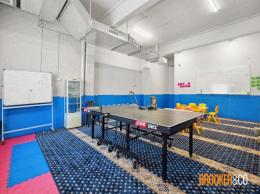

## THE VENDOR INSTRUCTIONS ARE TO SELL!!!

Set in a prominent position within Sefton, this unique property is very well situated on Helen Steet. The property itself has dual street frontage providing vehicle access to the rear via the double roller shutters. The B2 Local Centre zoning really does allow for a wide range of uses & has recently had changes in the planning perimeters which include the following. Property features include: