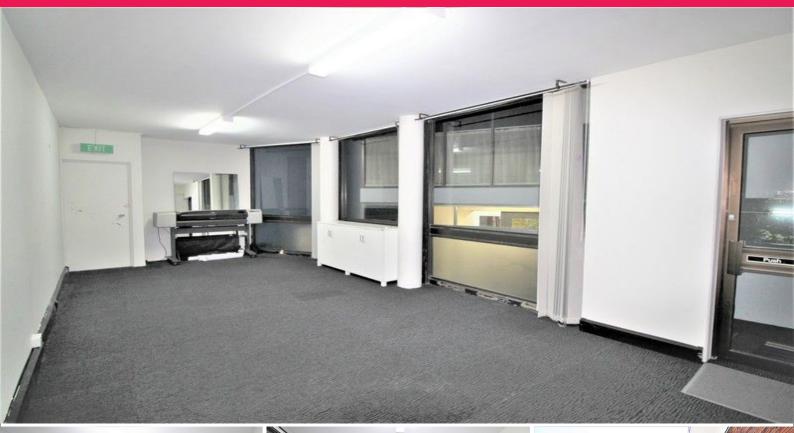

The office features an open-plan layout with fresh paint, commercial carpet and windows. Common kitchenette and toilets are available.

### KEY FEATURES:

- Internal area: 30sqm\*
- Electricity included in rent
- One (1) basement car

Offices

FOR LEASE

\$300 per week + GST gross

30sqm