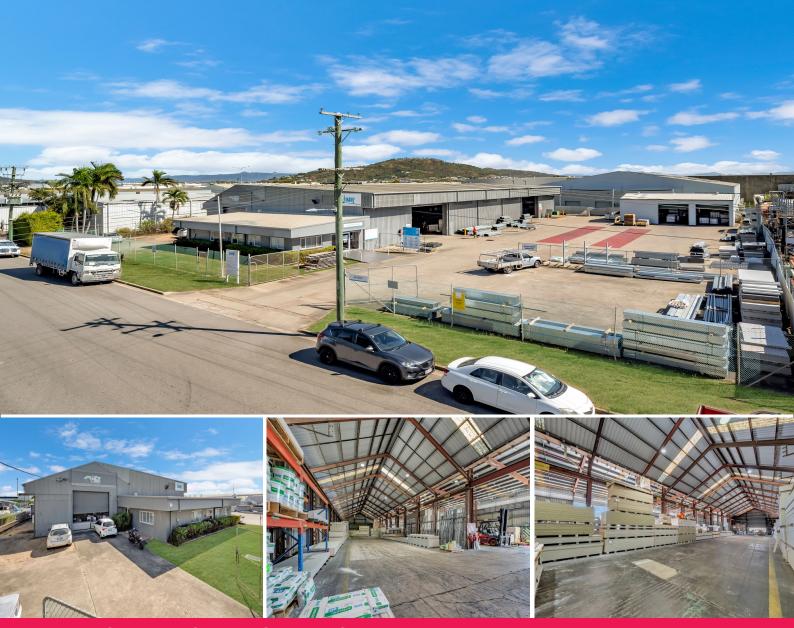

## Substantial industrial warehouse with secure hardstand

This substantial industrial warehouse sits just off Woolcock Street, Garbutt one of Townsville's main arterial roads.

Featuring:

- ? 1,347 sqm high clearance warehouse with drive-thru access (4.9m 7m
- clearance with single row of columns)
- ? 128 sqm secondary storage shed with 2  $\boldsymbol{x}$  roller doors
- ? 239 sqm office plus amenities over two levels
- ? Full concrete hardstand site
- ? Secure yard with on-site parking
- ? 3 x motorised roller doors (5.2m high x 7.2m wide)
- ? Multiple additional storage areas

Located within the well established industrial suburb of Garbutt, approximately 6 kilometres west of the Townsville CBD w

Industrial FOR LEASE \$17,850 per month net plus GST 1713sqm