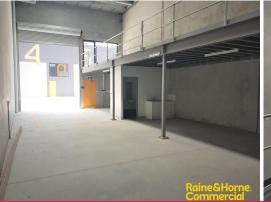

## Unit 17/20 Technology Drive, Appin NSW 2560

- ? Unit 17 total area 184m?\*
- ? Full height concrete panel construction
- ? 7 metre + internal clearance
- ? Container height roller shutter door
- ? Complex offers excellent truck and vehicle access
- ? Secure gated complex with 24hr access