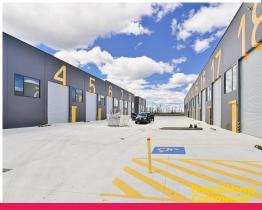

## Unit 17/20 Technology Drive, Appin NSW 2560

## **Functional & Modern Industrial Unit**

The subject property is located just off Wilton Road on Technology Drive. The property is minutes from all the essential services of the Appin township and only 15 minutes from Campbelltown.

- ? Unit 17 total area 184m?\*
- ? Full height concrete panel construction
- ? 7 metre + internal clearance
- ? Container height roller shutter door
- ? Complex offers excellent truck and vehicle access
- ? Secure gated complex with 24hr access