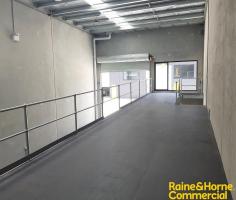

## Unit 17/20 Technology Drive, Appin NSW 2560

- ? Unit 17 total area 184m?\*
- ? Full height concrete panel construction
- ? 7 metre + internal clearance
- ? Container height roller shutter door
- ? Complex offers excellent truck and vehicle access
- ? Secure gated complex with 24hr access