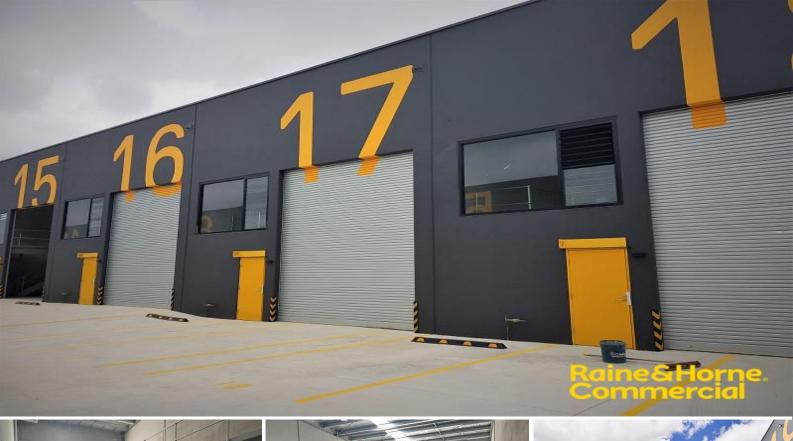

## Unit 17/20 Technology Drive, Appin NSW 2560

## **Functional & Modern Industrial Unit**

The subject property is located just off Wilton Road on Technology Drive. The property is minutes from all the essential services of the Appin township and only 15 minutes from Campbelltown.

- ? Unit 17 total area 184m?\*
- ? Full height concrete panel construction
- ? 7 metre + internal clearance
- ? Container height roller shutter door
- ? Complex offers excellent truck and vehicle access
- ? Secure gated complex with 24hr access