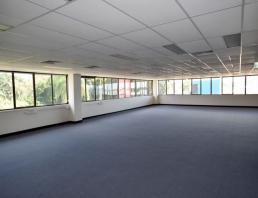

## :: INCREDIBLE OFFICE SPACE - YOUR CHOICE OF LEVEL 3 AND/OR LEVEL 4 AT VALLEY PLA

- :: Highly desirable office on Levels 3 & 4 at Valley Plaza
- :: Level 3 contains 397 square metres\*
- :: Level 4 contains 454 square metres\*
- :: Can be leased together as a package, or separately
- :: Valley Plaza building on the corner of Goondoon Street and Tank Street
- :: Generous tenant car parking on Levels 2 and 3 with card access
- :: Level 3 is open space
- :: Level 4 contains a substantial fit-out of partitioned work spaces and offices
- :: Pleasant views to the Central Business District
- :: Elevator access
- :: Available October 20