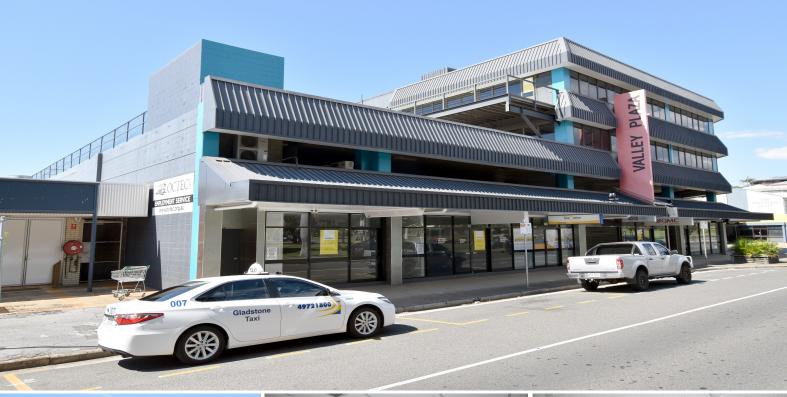

190 Goondoon Street, Gladstone Central QLD 4680

## :: INCREDIBLE OFFICE SPACE - YOUR CHOICE OF LEVEL 3 AND/OR LEVEL 4 AT VALLEY PLA

- :: Highly desirable office on Levels 3 & 4 at Valley Plaza
- :: Level 3 contains 397 square metres\*
- :: Level 4 contains 454 square metres\*
- :: Can be leased together as a package, or separately
- :: Valley Plaza building on the corner of Goondoon Street and Tank Street
- :: Generous tenant car parking on Levels 2 and 3 with card access
- :: Level 3 is open space
- :: Level 4 contains a substantial fit-out of partitioned work spaces and offices
- :: Pleasant views to the Central Business District
- :: Elevator access
- :: Available October 20