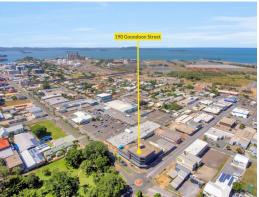

190 Goondoon Street, Gladstone Central QLD 4680

## :: INCREDIBLE OFFICE SPACE - YOUR CHOICE OF LEVEL 3 AND/OR LEVEL 4 AT VALLEY PLA

- :: Highly desirable office on Levels 3 & 4 at Valley Plaza
- :: Level 3 contains 397 square metres\*
- :: Level 4 contains 454 square metres\*
- :: Can be leased together as a package, or separately
- :: Valley Plaza building on the corner of Goondoon Street and Tank Street
- :: Generous tenant car parking on Levels 2 and 3 with card access
- :: Level 3 is open space
- :: Level 4 contains a substantial fit-out of partitioned work spaces and offices
- :: Pleasant views to the Central Business District
- :: Elevator access
- :: Available October 20

Offices

FOR LEASE

Enquire for Details

851sqm

Ray White.

## John Fieldus

0409723288

john.fieldus@r