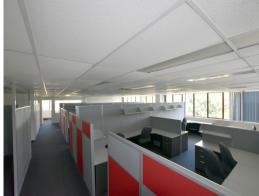

## :: INCREDIBLE OFFICE SPACE - YOUR CHOICE OF LEVEL 3 AND/OR LEVEL 4 AT VALLEY PLA

- :: Highly desirable office on Levels 3 & 4 at Valley Plaza
- :: Level 3 contains 397 square metres\*
- :: Level 4 contains 454 square metres\*
- :: Can be leased together as a package, or separately
- :: Valley Plaza building on the corner of Goondoon Street and Tank Street
- :: Generous tenant car parking on Levels 2 and 3 with card access
- :: Level 3 is open space
- :: Level 4 contains a substantial fit-out of partitioned work spaces and offices
- :: Pleasant views to the Central Business District
- :: Elevator access
- :: Available October 20