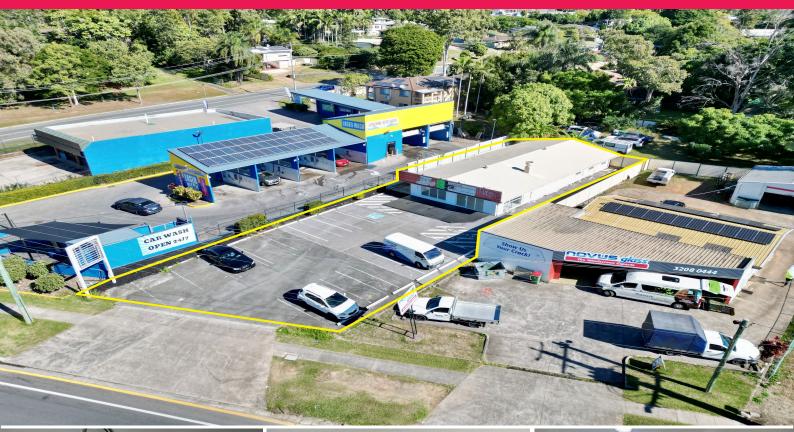

## 497 Kingston Road, Kingston QLD 4114

## **OFFICE / SHOWROOM**

- ? Total area -120sqm
- ? Land area 809sqm
- ? Reception area
- ? Freshly painted
- ? Own private amenities
- ? Ducted air-conditioning
- ? 14 On-site car parks
- ? Great position with direct exposure to Kingston Road

Kingston is located with the Brisbane Region approximately 22 kilometres southeast of the CBD. Kingston is a predominantly residential suburb, with a low mix of industrial, commercial, and retail areas. Kingston is considered a high growth location conveniently located between Brisbane and Gold Coast. Kingston Railway Station also adds an additional local transport option offering