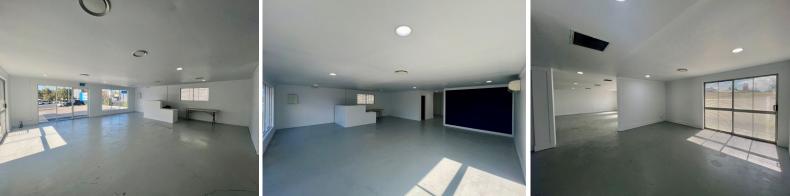

## **OFFICE / SHOWROOM**

- ? Total area -120sqm
- ? Land area 809sqm
- ? Reception area
- ? Freshly painted
- ? Own private amenities
- ? Ducted air-conditioning
- ? 14 On-site car parks
- ? Great position with direct exposure to Kingston Road

Offices FOR LEASE Contact Agent 120sqm