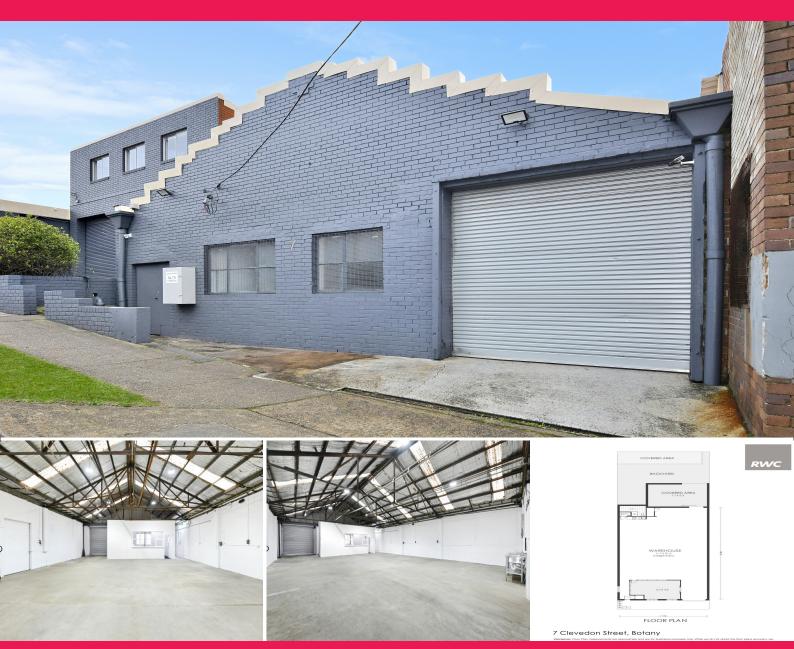

### 7 Clevedon Street, Botany NSW 2019

## **Newly Renovated Warehouse with Rear Yard**

Located between Tenterden Road and Sir Joseph Banks Street and is situated within close proximity to Port Botany and Sydney International Airport. With easy access to the city via Botany Road and Southern Cross Drive.

Features include:

- ? Approx. 250sqm + rear yard 140sqm
- ? Three Phase Power
- ? Front office/reception area
- ? Insulated roof
- ? New paint interior & exterior
- ? Brand new LED lighting
- ? Shower and toilet amenities
- ? Brand new stainless s

Industrial FOR LEASE Contact Agent 250sqm