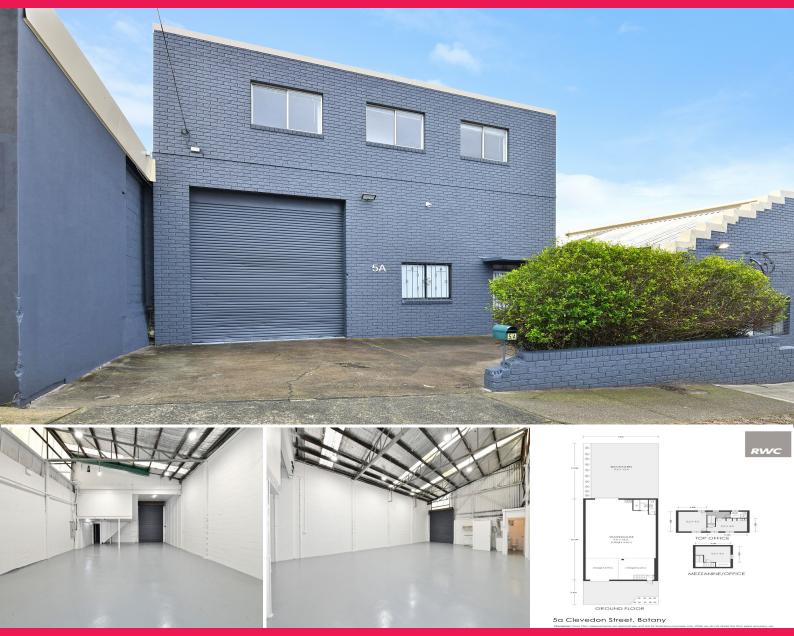

## Renovated Warehouse with Multiple Office Work Spaces

Located between Tenterden Road and Sir Joseph Banks Street and is situated within close proximity to Port Botany and Sydney International Airport. With easy access to the city via Botany Road and Southern Cross Drive.

Features include:

- ? Approx 165sqm + yard 100sqm
- ? Three Phase Power
- ? New paint concrete floor, interior & exterior
- ? Brand new LED lighting
- ? Two showers and toilets
- ? Brand new kitchenette
- ? Mezzanine offices with new carpet
- ? Zoning: E3 Productivi