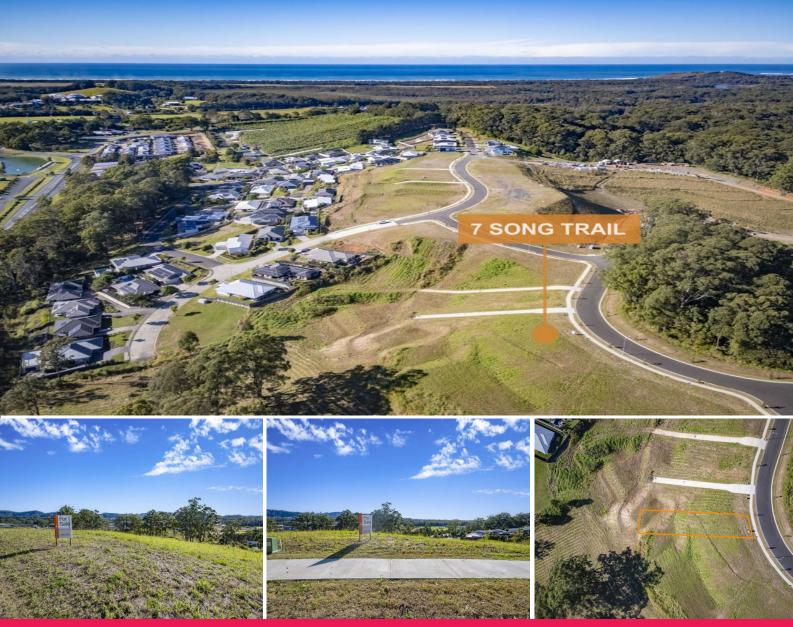

## 7 Song Trail, Coffs Harbour NSW 2450

## North Facing Elevated Block with Extensive Views...

High on the hill in the popular Elements Estate, this north-facing 963m2 block is ready to build on and boasts commanding views over Coffs Harbour International Sports Stadium, the city and north to the hinterland. Various options for a great home design, also include a level building platform.

Located just minutes drive to the City Centre, Sawtell and local beaches, the property is also very handy to the Airport, Hospital, TAFE and a selection of local schools.

\*963.9m2 block

\*Level building platform, rwady to build on now.

\*North-facing with extensive views

Land size: 963.9m2 (app

Land FOR SALE \$299,000