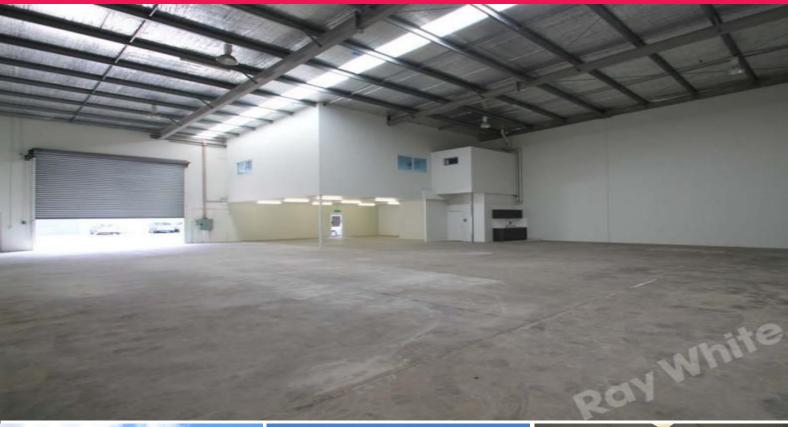

## **MODERN TILT PANEL UNIT - OWNER WANTS TO DO A DEAL!**

31 Acanthus Street is ideally located in Central Darra only a stones throw from the Ipswich Motorway.

- Like new Modern tilt panel unit with excellent presentation
- Up to 8m internal height with insulated roof
- Air conditioned mezzanine office area with kitchenette & amp; amenities
- Warehouse accesses via electric container height roller door
- Functional complex with great maneuverability, container set down area & car parking
- Fully fenced and secure site
- Owner wants to do a deal Submit all offers!

Industrial FOR LEASE

583sqm