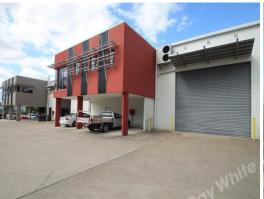

## **MODERN TILT PANEL UNIT - OWNER WANTS TO DO A DEAL!**

31 Acanthus Street is ideally located in Central Darra only a stones throw from the Ipswich Motorway.

- Like new Modern tilt panel unit with excellent presentation
- Up to 8m internal height with insulated roof
- Air conditioned mezzanine office area with kitchenette & amp; amenities
- Warehouse accesses via electric container height roller door
- Functional complex with great maneuverability, container set down area & car parking
- Fully fenced and secure site
- Owner wants to do a deal Submit all offers!

Industrial FOR LEASE

583sqm