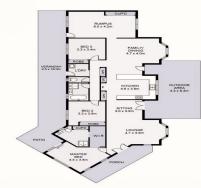

## "Lake View Farm" (325 ACRES) 4BR HOME, Income & Lifestyle

Phone enquiries - please quote property ID 33932.

This Stunning and rare property of 131.7Ha (325 acres) has a Huge Dam that provides unmetered water security for irrigation and is located only 19 km from Maryborough, 40 mins to Hervey Bay, 60km to K'gari / Fraser Island Ferry, and 1hr 45mins to the Sunshine Coast. Improvements include;