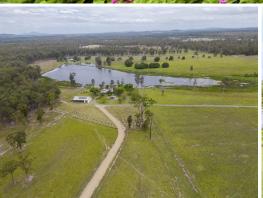

## "Lake View Farm" (325 ACRES) 4BR HOME, Income & Lifestyle

Phone enquiries - please quote property ID 33932.

This Stunning and rare property of 131.7Ha (325 acres) has a Huge Dam that provides unmetered water security for irrigation and is located only 19 km from Maryborough, 40 mins to Hervey Bay, 60km to K'gari / Fraser Island Ferry, and 1hr 45mins to the Sunshine Coast. Improvements include;