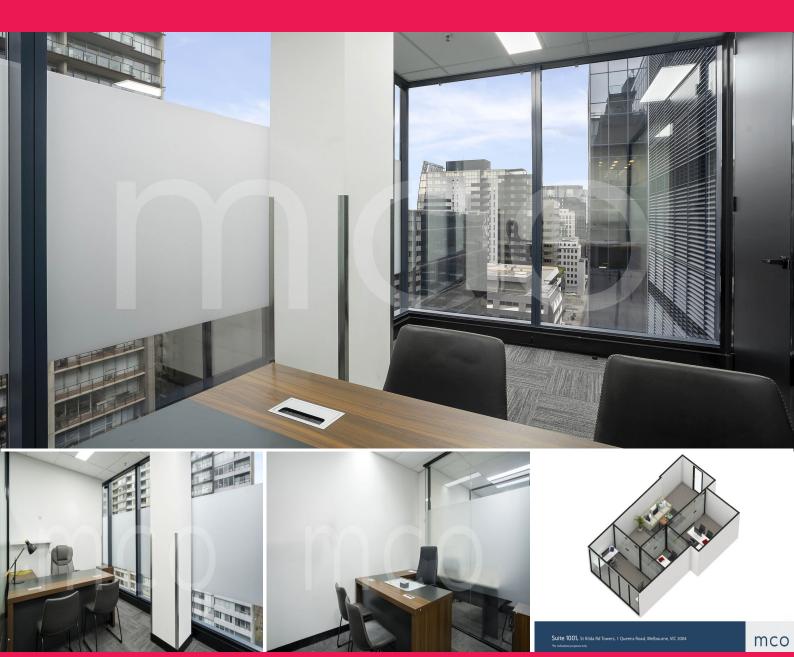

## Functional Corner Office Perfect for an Owner Occupier.

Suite 1001 in the iconic St Kilda Rd Towers presents the ideal purchasing opportunity for an owner occupier looking to establish themselves in an impressive business locale. Conveniently located near building lifts, this suite boasts prominent brand exposure and is perfect for meeting with clients.

Suite 1001 features:

- Private entry area & waiting room ideal for greeting clients
- Three spacious executive offices
- Option for meeting rooms
- Windows wrapping corner of one executive office

As a valued tenant of S