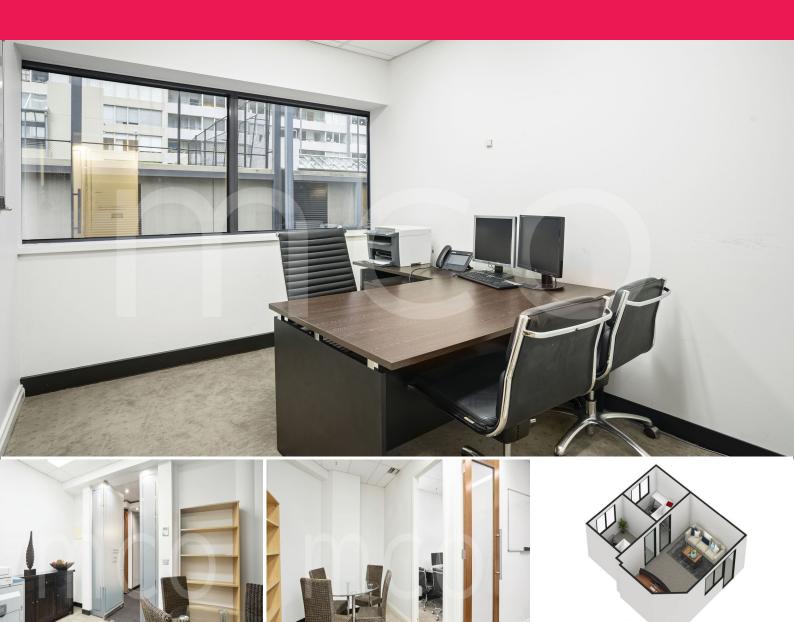

## Functional Suite in Distinguished Building. Owner Occupier Opportunity.

Located within the iconic St Kilda Rd Towers, Suite 224 is a dynamic suite perfect for an owner occupier looking to place their team in an established address. Don't miss this opportunity to place your business within the thriving community at St Kilda Rd towers.

Suite 224 features:

- Generously sized private entry area & waiting room
- Two executive offices with large windows
- Ideal for a team of up to 4 people
- Option for meeting room/s
- Plenty of natural lig

Offices
FOR SALE
Contact Agent
32.9sqm

DEAGUE GROU

Mackenzie Robson Melbourne Commercial

mco

salesreception@deaguegroup.com.au Office Sales & Leasing