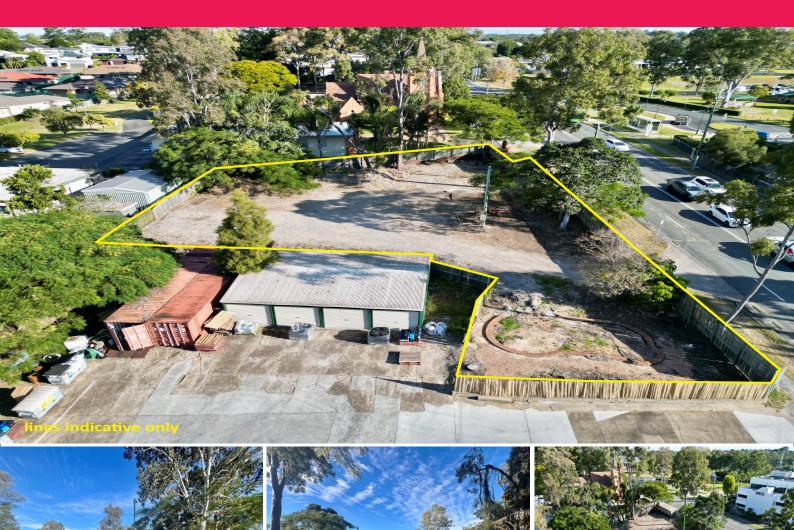

### STORAGE YARD - AVAILABLE NOW

- ? Great central location
- ? Land area 600sqm
- ? Power connection
- ? Suitable for container drop-offs, storage of vehicle and machinery
- ? Flood free site
- ? Easy access to Gateway and Pacific motorway

Eight Mile Plains one of Brisbane's thriving commercial hubs. Located just minutes from the CBD, this suburb offers unparalleled accessibility. Strategically situated near major transport arteries including the Pacific Motorway and Southeast Busway, Eight Mile Plains ensures easy connectivity for employees and clients. Secure your place in Eight Mile Plains and capitalize on its strategic location, exceptional amenities, and vibrant commercial landscape. This is your opportunity to establish a prominent presence in one of Brisbane's most sought-after busine

Development FOR LEASE \$30,000 PA Gross + GST