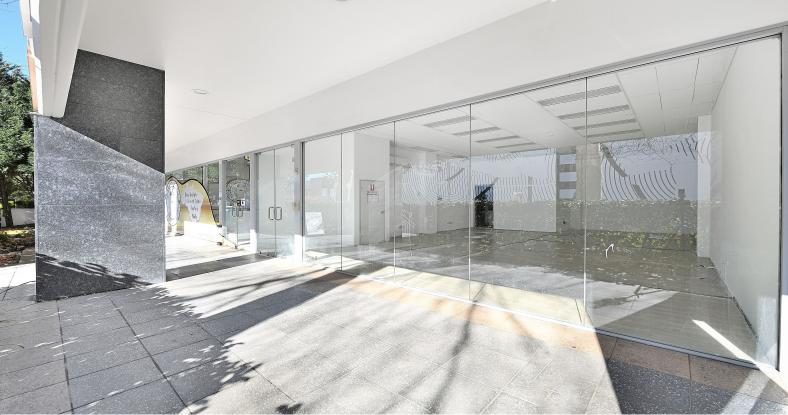

## Open Plan Office / Retail For Lease 80sqm

Perfectly positioned on the busy Gardeners Road, in the main business precinct of Mascot and surrounded by multiple highrise apartments, this shop with a wide frameless glass shopfront is excellent exposure to passing traffic for corporate signage and an easy walk to Mascot Railway Station, shops and buses at the door.

- ? 80sqm (approx)
- ? Open plan with 3.5m high ceilings
- ? 1 security basement car space on title
- ? Own toilet and kitchenette
- ? Glass frontage with northern light

Offices FOR LEASE \$35,000 + GST 80sqm