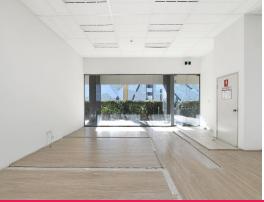

## Open Plan Office / Retail For Lease 80sqm

Perfectly positioned on the busy Gardeners Road, in the main business precinct of Mascot and surrounded by multiple highrise apartments, this shop with a wide frameless glass shopfront is excellent exposure to passing traffic for corporate signage and an easy walk to Mascot Railway Station, shops and buses at the door.

- ? 80sqm (approx)
- ? Open plan with 3.5m high ceilings
- ? 1 security basement car space on title
- ? Own toilet and kitchenette
- ? Glass frontage with northern light

Offices FOR LEASE \$35,000 + GST 80sqm