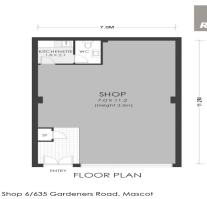

- ? 80sqm (approx)
- ? Open plan with 3.5m high ceilings
- ? 1 security basement car space on title
- ? Own toilet and kitchenette
- ? Glass frontage with northern light

Offices FOR LEASE \$35,000 + GST 80sqm