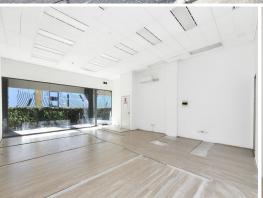

## Open Plan Office / Retail For Lease 80sqm

Perfectly positioned on the busy Gardeners Road, in the main business precinct of Mascot and surrounded by multiple highrise apartments, this shop with a wide frameless glass shopfront is excellent exposure to passing traffic for corporate signage and an easy walk to Mascot Railway Station, shops and buses at the door.

- ? 80sqm (approx)
- ? Open plan with 3.5m high ceilings
- ? 1 security basement car space on title
- ? Own toilet and kitchenette
- ? Glass frontage with northern light

Offices FOR LEASE \$35,000 + GST 80sqm