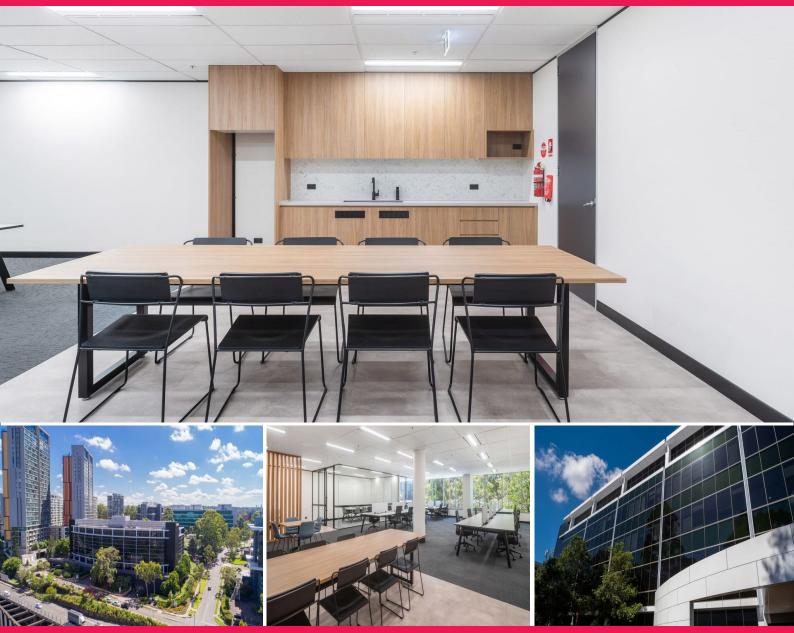

## Modern office space in North Ryde

Quarter One offers high quality office spaces with excellent exposure to Epping Road. The estate is ideally located at the gateway to the North Ryde commercial area, providing convenient road access to Sydney CBD via the Lane Cove tunnel and the Hills District via the M2 Motorway.

This landmark building provides high quality, flexible office space and benefits from excellent access to transport and amenities for staff convenience.

Features:

- Modern, light-filled offices from 366-1,638 sqm
- End of trip facilities
- Fitout options availa