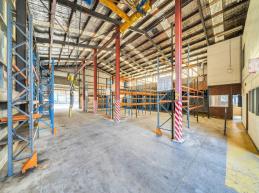

## Freestanding Warehouse + Yard - Container Access

Gunning Real Estate in conjunction with Camelle Property is pleased to present for lease this freestanding property featuring warehouse + yard on a large block of land.

WAREHOUSE (543sqm):

- High clearance
- 3 phase power
- Container access into the warehouse
- Front and back roller

Industrial
FOR LEASE
Please Contact Agent

543sqm

**GUNNING** 

William Gunning

0413 610 194 williamg@gunningre.com.au William Wu