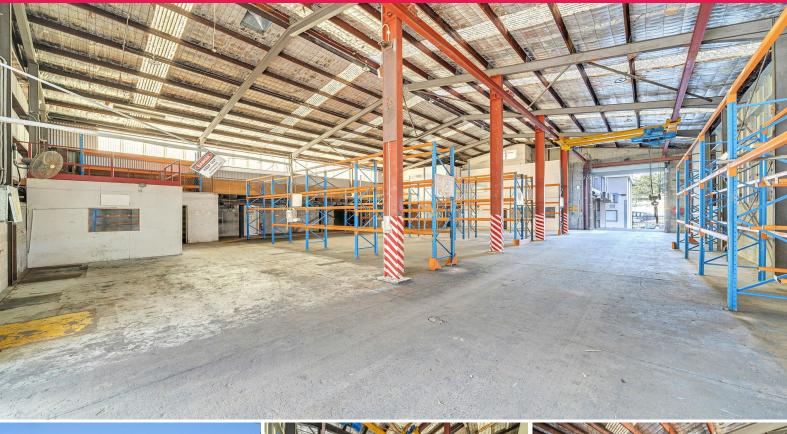

## Freestanding Warehouse + Yard - Container Access

Gunning Real Estate in conjunction with Camelle Property is pleased to present for lease this freestanding property featuring warehouse + yard on a large block of land.

WAREHOUSE (543sqm):

- High clearance
- 3 phase power
- Container access into the warehouse
- Front and back roller

Industrial
FOR LEASE
Please Contact Agent

543sqm

**GUNNING** 

William Gunning

0413 610 194 williamg@gunningre.com.au William Wu