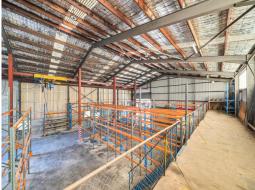

## Freestanding Warehouse + Yard - Container Access

Gunning Real Estate in conjunction with Camelle Property is pleased to present for lease this freestanding property featuring warehouse + yard on a large block of land.

WAREHOUSE (543sqm):

- High clearance
- 3 phase power
- Container access into the warehouse
- Front and back roller

Industrial
FOR LEASE
Please Contact Agent

543sqm

**GUNNING** 

William Gunning

0413 610 194 williamg@gunningre.com.au William Wu