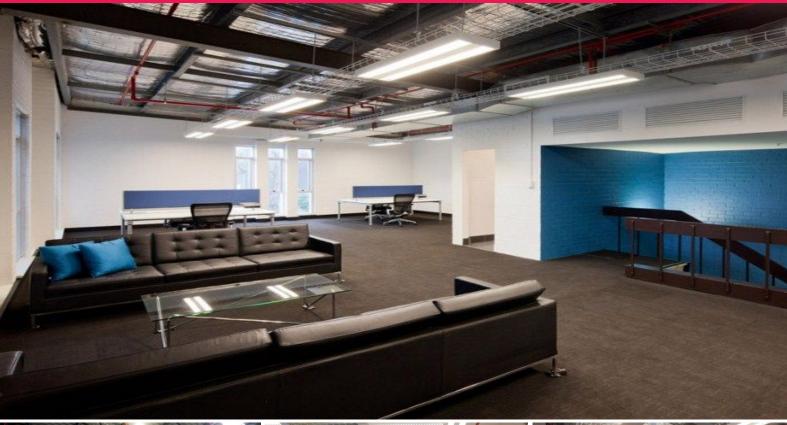

## **Alexandria Industrial Estate**

Alexandria Industrial Estate is a six hectare site which enjoys one of the best locations in South Sydney for connectivity. Home to co-working spaces, showrooms, creative studios fashion brands and distributors, the estate offers flexible spaces to make your mark.

Features:

- Flexible spaces from 268-1,678 sqm
- Opportunity to adapt and offer exposed services, polished concrete floors and showroom-like windows
- On-grade roller door access
- On-site parking
- Adaptive reuse
- Current vacancies wit