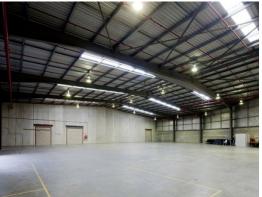

## **Alexandria Industrial Estate**

Alexandria Industrial Estate is a six hectare site which enjoys one of the best locations in South Sydney for connectivity. Home to co-working spaces, showrooms, creative studios fashion brands and distributors, the estate offers flexible spaces to make your mark.

Features:

- Flexible spaces from 268-1,678 sqm
- Opportunity to adapt and offer exposed services, polished concrete floors and showroom-like windows
- On-grade roller door access
- On-site parking
- Adaptive reuse
- Current vacancies wit