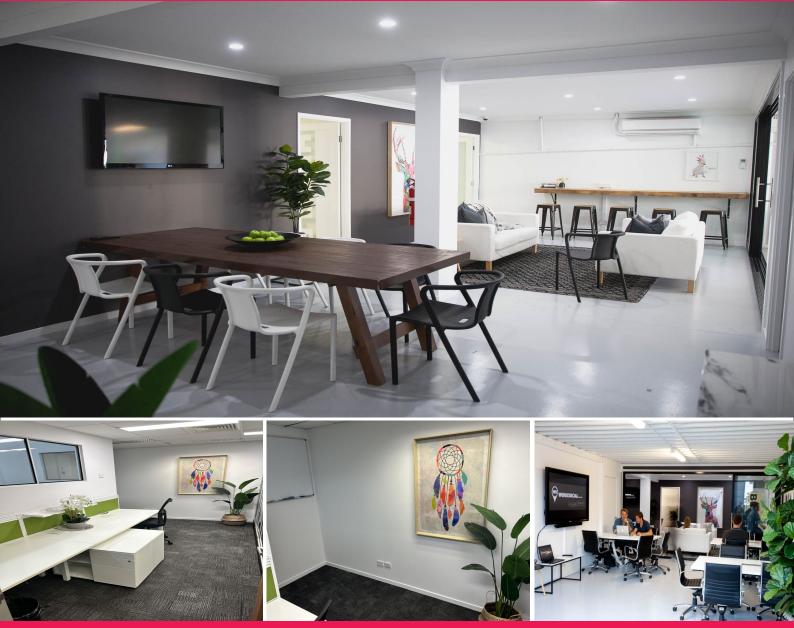

## **Co Working Office Space - Available Now**

- \* Suitable for 2-3 people
- \* Fully secure office with key fob access
- \* High speed internet and electricity
- \* Full use of common facilities & meeting room
- \* 24/7 access
- \* Positioned between Gold Coast and Brisbane
- \* Call Team Dunne today for more information

Offices FOR LEASE \$28,800pa + GST 20sqm

Lisa Dunne 0420208891 I.dunne@rwsp.net