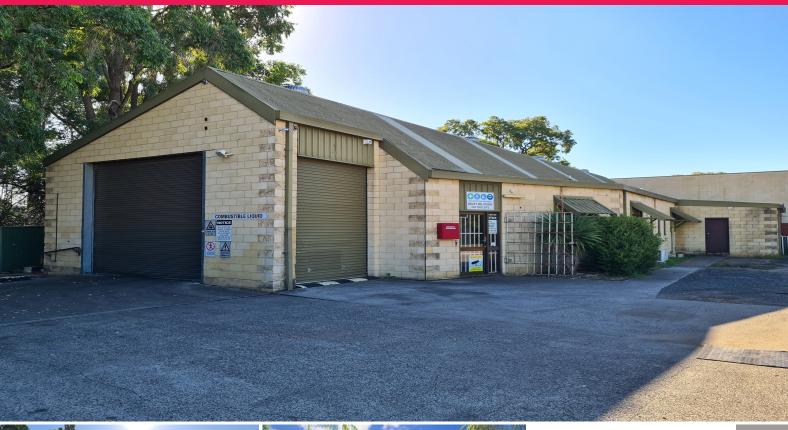

## 27 Forthorn Place North, St Marys NSW 2760

## Industrial Warehouse/Workshop Plus Yard

This 2,000sqm\* level site comprises of 420sqm\* warehouse/workshop including 100sqm\* office/amenities.

- 424sqm\* internal area
- 41m\* frontage
- 1576sqm\* hardstand
- Zoned E4: General Industrial

- Freestanding building with large hardstand, easy truck and container access

- Ample parking on and beside site (council carpark southern boundary)
- Air conditioned office, kitchen & toilet amenities
- Engineering grade power supply