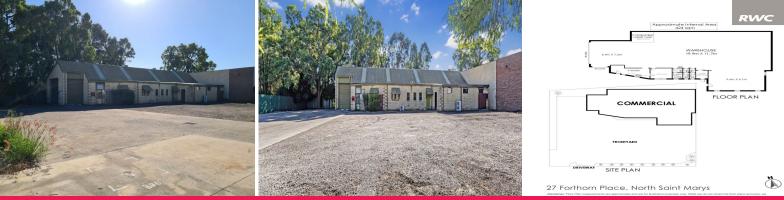

## 27 Forthorn Place North, St Marys NSW 2760

## Industrial Warehouse/Workshop Plus Yard

This 2,000sqm\* level site comprises of 420sqm\* warehouse/workshop including 100sqm\* office/amenities.

- 424sqm\* internal area
- 41m\* frontage
- 1576sqm\* hardstand
- Zoned E4: General Industrial

- Freestanding building with large hardstand, easy truck and container access

- Ample parking on and beside site (council carpark southern boundary)
- Air conditioned office, kitchen & toilet amenities
- Engineering grade power supply