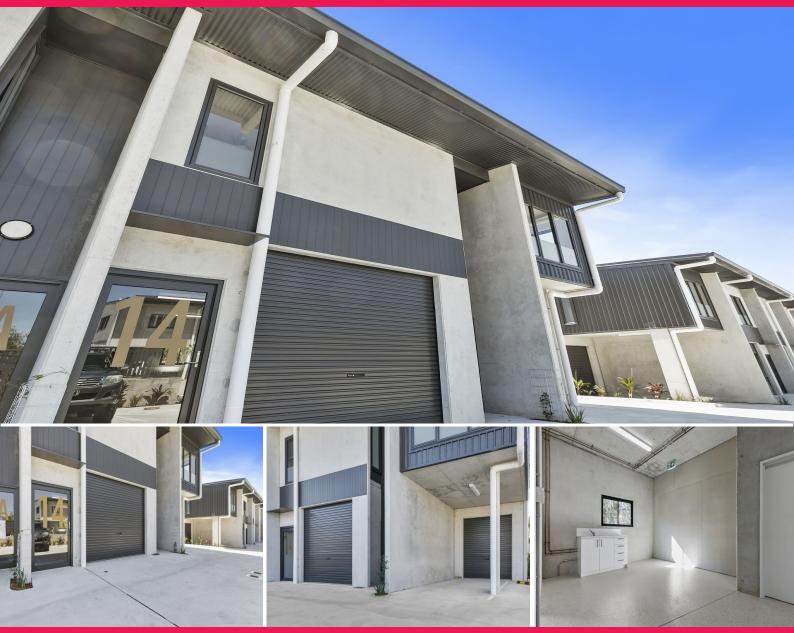

## **Caretakers unit Noosaville for Lease**

Unit 14 in Stage 2 of 64 Gateway Drive Noosaville Smart Hub.

Forde Property is pleased to present this warehouse/caretakers unit in the new eco-friendly complex bordering on the Lake Doonella nature reserve. This complex offers sophisticated energy options including a solar farm.

- Multi purpose premises 160m2 +
- Warehouse of 85m2 with a 75m2 2 bedroom residential dwelling. Optional extra living/office first floor space available.
- Views towards lake Doonella with water glimpses
- 2 Allocated car parks
- Dual level
- 3 Phase
- Two Pack cupboards, S