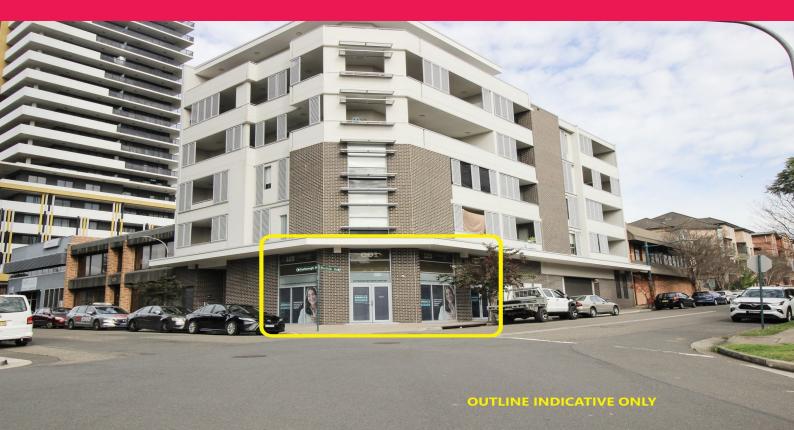

#### Shop 1/123 Castlereagh Street, Liverpool NSW 2170

## Near new office fitout - Abundant street parking - Furnished option available -

Gunning Real Estate is pleased to present this ground floor office suite with corner frontage and near new fitout.

All office furniture can stay at additional cost by negotiation.

#### LAYOUT:

- Corner street frontage with 2 street entrances
- Reception and waiting area (can also be turned into a second open work area)
- 2 good-sized office room (1 can be turned into board room)
- 1 storeroom
- 1 spacious open work