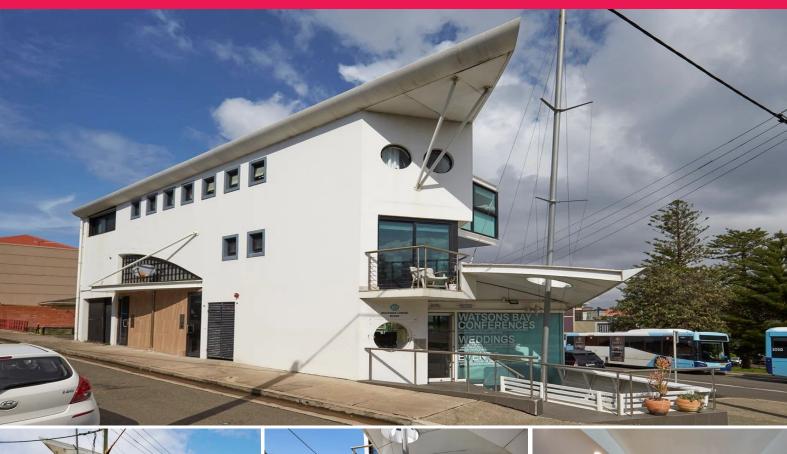

## **Ground/27 Military Road**

27 Military Road is a mixed use building located directly opposite Robertson Park offering park and harbour views. Inspect by prior appointment only.

- Ground floor retail/commercial space 175sqm (approx.) for lease
- Predominantly open plan with courtyard/balcony area & independent A/C
- Existing DA approval for restaurant with liquor licence and equipped commercial kitchen
- Various uses considered, flexible lease terms, priced to lease