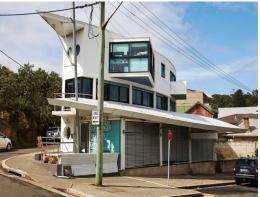

## **Ground/27 Military Road**

27 Military Road is a mixed use building located directly opposite Robertson Park offering park and harbour views. Inspect by prior appointment only.

- Ground floor retail/commercial space 175sqm (approx.) for lease
- Predominantly open plan with courtyard/balcony area & independent A/C
- Existing DA approval for restaurant with liquor licence and equipped commercial kitchen
- Various uses considered, flexible lease terms, priced to lease