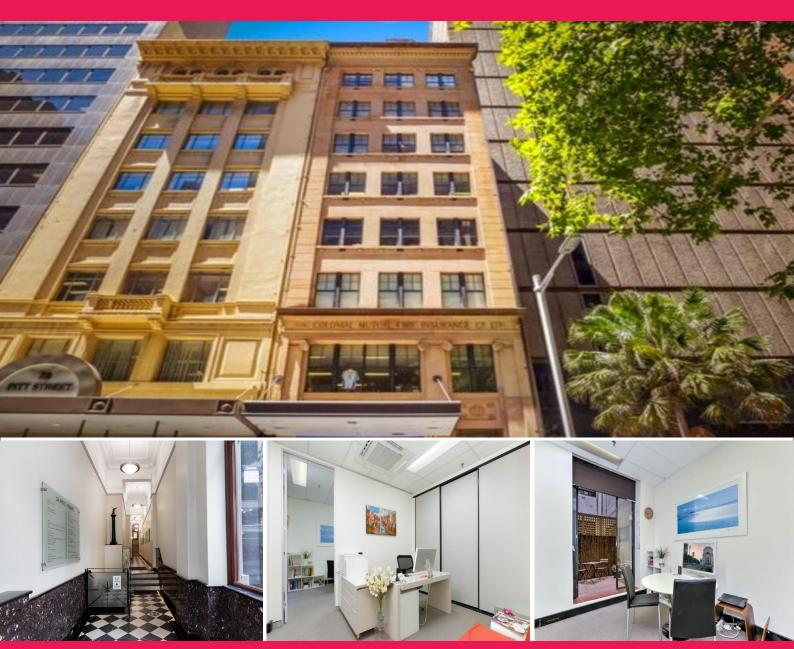

### 1/74 Pitt Street

74 Pitt Street is a strata - titled commercial office building with historic listing located on the Eastern side of Pitt Street between Martin Place and Hunter Street opposite Angel Place. Inspect by appointment only.

- Fitted office suite now available for lease
- Reception/waiting area, 2 offices and storage
- Natural light on 2 sides and exclusive courtyard area
- Convenient to Wynyard and Martin Place stations

Offices