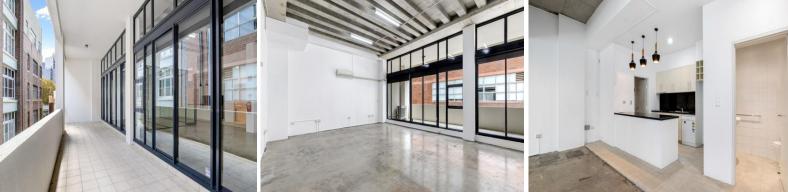

## 3/21 Mary Street

21 Mary Street is located at the intersection of Reservoir Street circa. 400 metres to Central Station. The property offers refurbished character space with exposed services, polished concrete floors, main office/meeting room, open plan area, large balcony, swipe card access and own amenities including shower. Inspect by prior appointment.

- Unit 7/Level 3
- Approx. 108sqm plus balcony
- Rent: \$6,000 per month plus GST
- Garbage Fee: \$100 per month plus GST

Offices FOR LEASE \$665 psm pa 108sqm