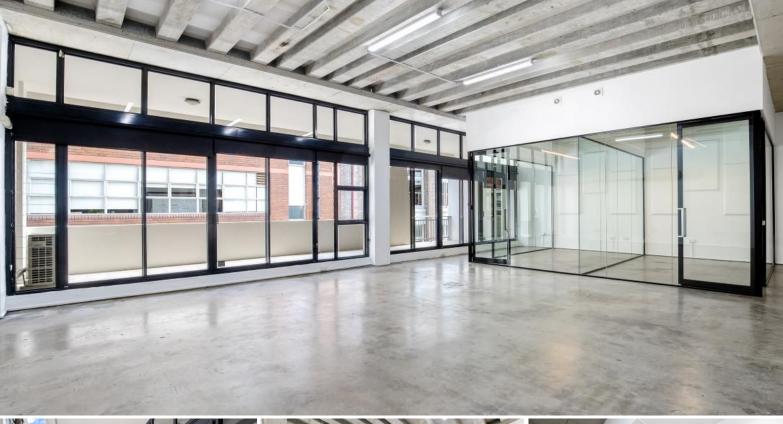

## 3/21 Mary Street

21 Mary Street is located at the intersection of Reservoir Street circa. 400 metres to Central Station. The property offers refurbished character space with exposed services, polished concrete floors, main office/meeting room, open plan area, large balcony, swipe card access and own amenities including shower. Inspect by prior appointment.

- Unit 7/Level 3
- Approx. 108sqm plus balcony
- Rent: \$6,000 per month plus GST
- Garbage Fee: \$100 per month plus GST

Offices FOR LEASE \$665 psm pa 108sqm