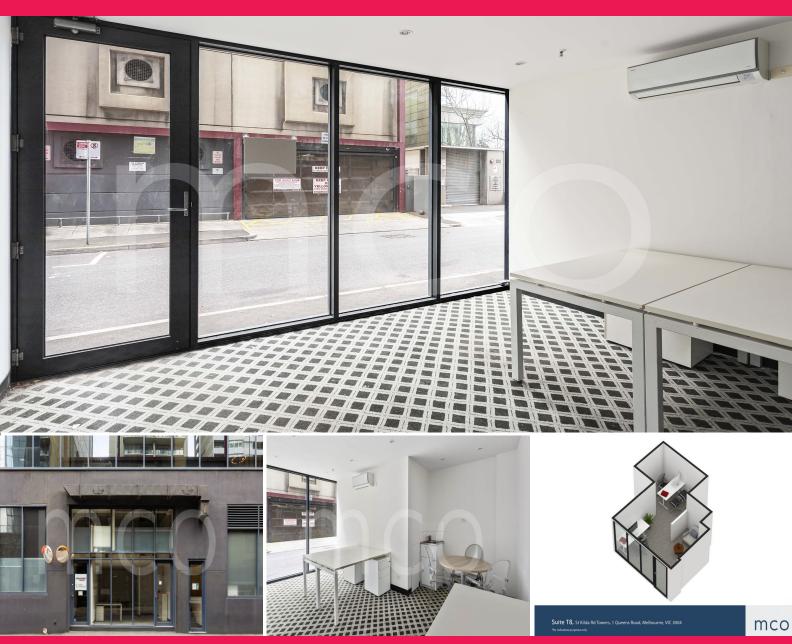

## Bright Street Front Suite in High Foot Traffic Locale.

Located in the iconic St Kilda Rd Towers just five minutes form Melbourne CBD, Suite T8 is a rare street front office space ideal for an owner occupier. In addition to convenient access off Queens Lane, this suite also boasts:

- Collaborative open plan floorplan
- Ideal for a team of up to 4 people
- Kitchen sink for convenience
- Prominent street frontage
- High visibility signage opportunity
- Floor-to-ceiling windows allowing ample of natural light

As a valued tenant of St Kilda Rd Towers, enjoy a range of excellent services and premium facilities on-site incl

Offices FOR SALE Contact Agent 28.5sqm

**Mackenzie Robson** 

**Melbourne Commercial** 

salesreception@deaguegroup.com.au Office Sales & Leasing