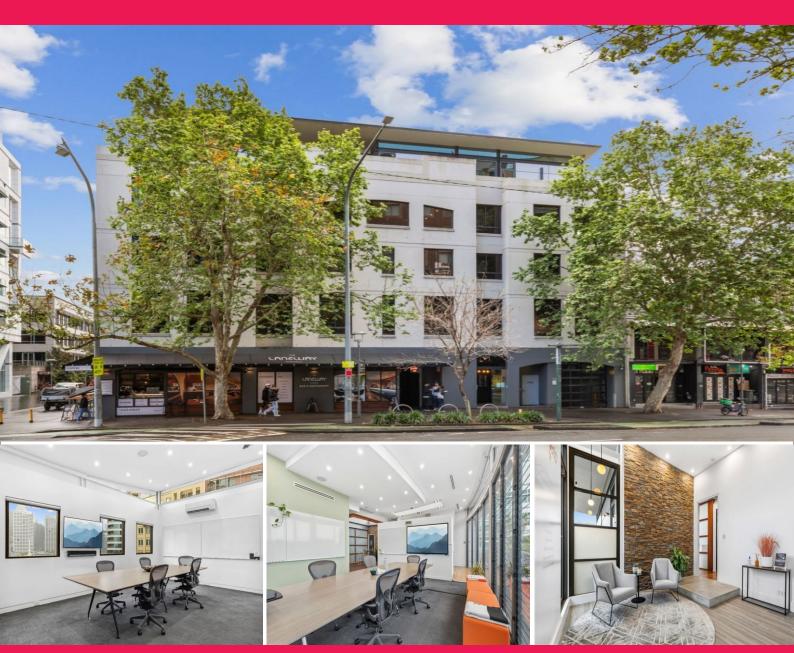

Suite 2/80-84 Union Street, Pyrmont NSW 2009

## **Expansive Terrace & Fitted in Pyrmont**

A great boutique 4 level office building comprising three levels of commercial office space. Situated in a AAA location just next to Darling Harbour, an easy walk across Pyrmont Bridge to the CBD and one minute from the Monorail and the Light Rail to Central Station.

Features include:

- 55 sqm of excellent office space
- High quality with air conditioning
- Great light, great presentation
- Video intercom to ground floor lobby
- Only minutes to the CBD and just next to all the facilities Darling Harbour has to offer

For any more informatio

Offices
FOR LEASE
\$2,750 Per Month + GST
55sqm