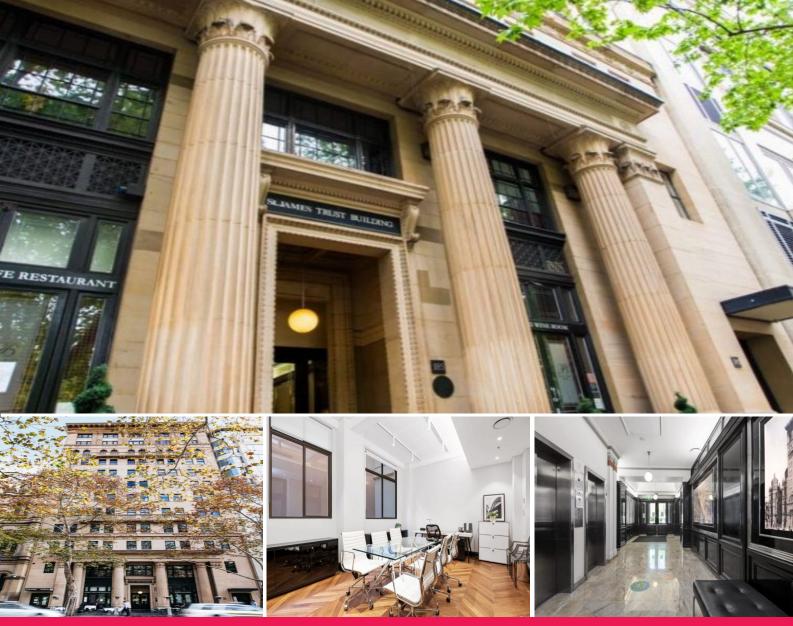

## **Beautiful Historic St James Trust Building**

St James Trust Building is a beautifully restored heritage listed building (built in 1924), conveniently located across from Hyde Park and currently offering lease terms from 6 months.

Amenities include onsite Management Office, Business Centre Services available (telephone answering, typing, photocopying, scanning, couriers etc.) and bookable boardroom.

Offices FOR LEASE \$2,675.45 Per Month + GST 21.9sqm