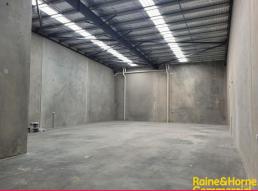

- ? Sensational industrial unit totalling 415m?\*
- ? Full height concrete panel construction
- ? 8 metre plus internal clearance
- ? Container height roller shutter door access
- ? Ample on site car parking
- ? Well-presented mezzanine office
- ? Excellent truck and vehicle access