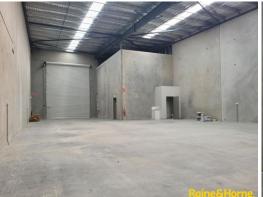

- ? Sensational industrial unit totalling 415m?\*
- ? Full height concrete panel construction
- ? 8 metre plus internal clearance
- ? Container height roller shutter door access
- ? Ample on site car parking
- ? Well-presented mezzanine office
- ? Excellent truck and vehicle access