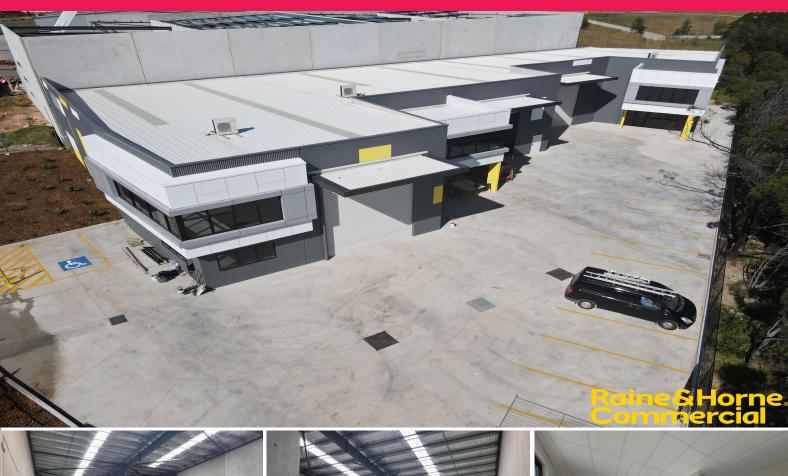

## **Brand New Front Unit Available For Lease**

The subject property is ideally located just off the Old Hume Highway, around the corner from Bunnings Warehouse, within the Tyree Business Park Precinct. Strategically located at the Gateway to the Southern Highlands, minutes to all local essential services within Mittagong and surrounds.

- ? Sensational industrial unit totalling 415m?\*
- ? Full height concrete panel construction
- ? 8 metre plus internal clearance
- ? Container height roller shutter door access
- ? Ample on site car parking
- ? Well-presented mezzanine office
- ? Excellent truck and vehicle access