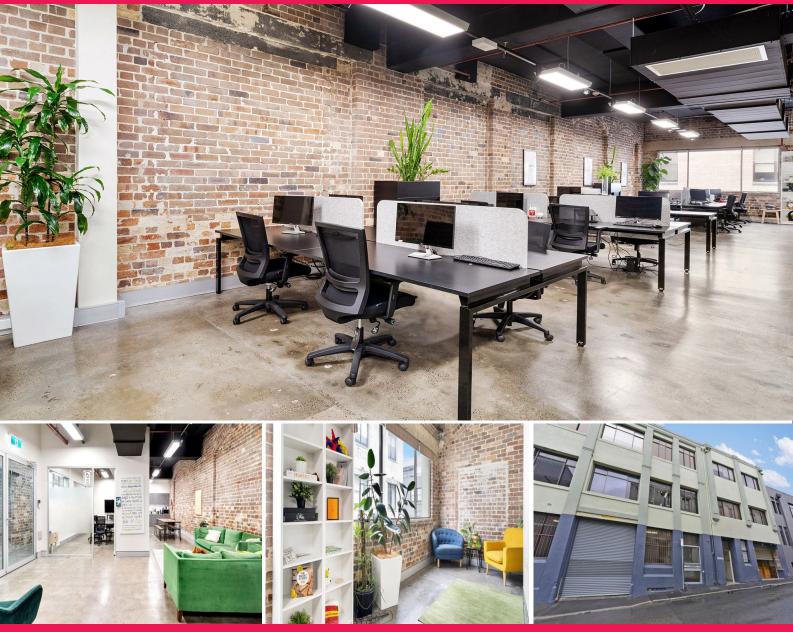

## Fantastic Large Light Creative Chippendale Headquarters

Inspirational creative environment, incorporating original warehouse features seamlessly combined with all the requirements of modern-day commercial space. Chippendale is at the heart of the city fringe urban lifestyle supported by surrounding growth from major renewal projects in the Central Precinct, Tech Central (with Atlassian), three Universities, the Australian Technology Park and North and South Eveleigh.

## Key Features:

- Existing quality fit-out with ample meeting & break out areas
- Creative inspired design with high soaring ceilings and exposed brickwork
- Polished concrete floors with great natural light
- Air conditioning with exposed ducting
- Walking distance to C