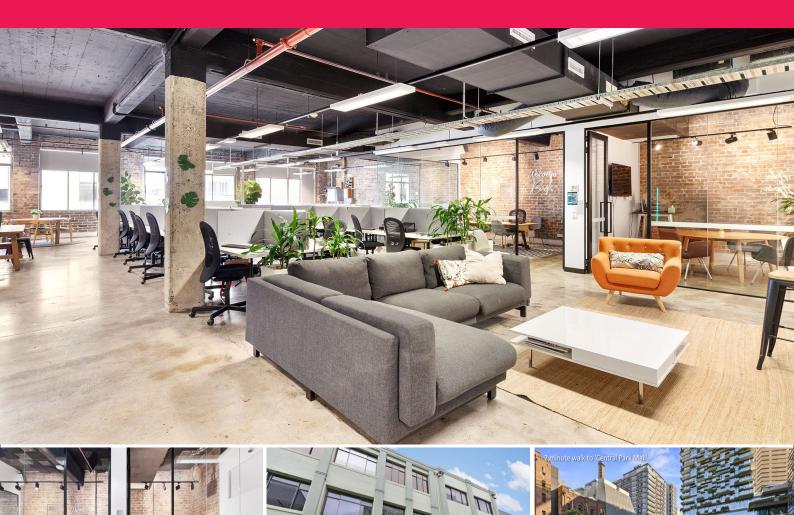

## **Fantastic Large Light Creative Chippendale Headquarters**

This former factory has undergone a radical transformation floor by floor over the last 15 years. The factory floors have been replaced with commercial offices of the highest standard to create an inspirational creative environment, incorporating original warehouse features seamlessly combined with all the requirements of modern day commercial space.

Features include:

- Existing quality fit-out with ample meeting and break out areas
- Creative inspired design with high soaring ceilings and exposed brickwork
- 2 boardrooms / meeting rooms
- Air conditioning with