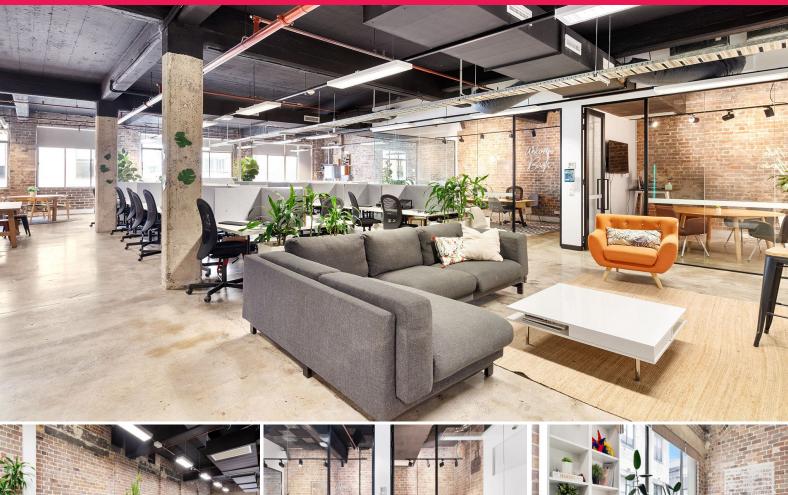

## Fantastic Large Light Creative Chippendale Headquarters

Inspirational creative environment, incorporating original warehouse features seamlessly combined with all the requirements of modern-day commercial space. Chippendale is at the heart of the city fringe urban lifestyle supported by surrounding growth from major renewal projects in the Central Precinct, Tech Central (with Atlassian), three Universities, the Australian Technology Park and North and South Eveleigh.

Available:

Suite 4 - 181 sqm Suite 5 - 216 sqm Combined - 397 sqm

Key Features:

- Existing quality fit-

Offices FOR LEASE Contact Agent 397sqm