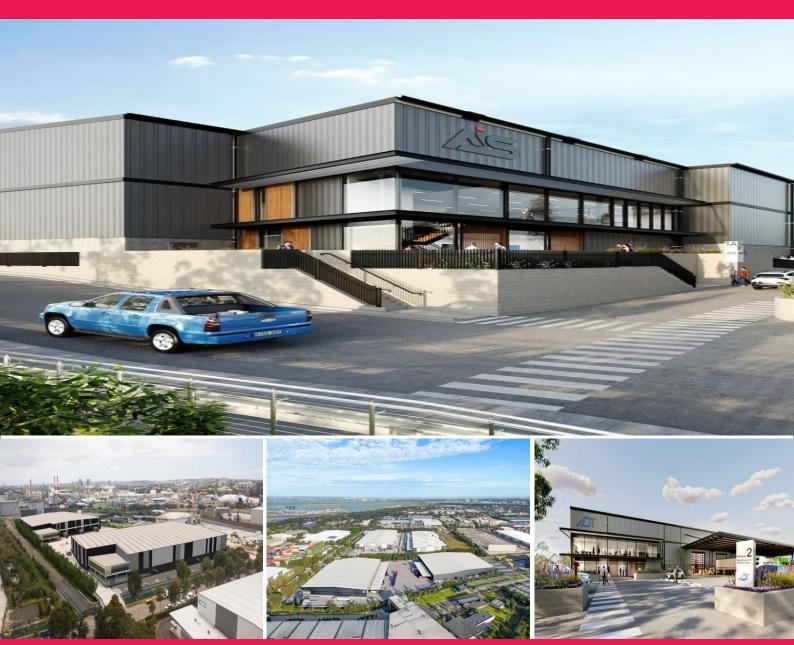

## Warehouse 1a/28 Mcpherson Street, Banksmeadow NSW

## New infill site in the heart of Banksmeadow

28 McPherson Street is a new 4.1-hectare industrial development strategically located in South Sydney's highly sought-after port precinct. With outstanding proximity to Sydney Airport, Port Botany and major road networks, this is a location primed for fast delivery.

- Flexible warehouse and office units from 4,500?19,555 sqm.
- High clearance warehouses (13.7m ridge height)
- Modern light-filled offices over two levels
- Efficient loading via on-grade roller doors and recessed docks
- 15m wide awnings provide all-weather loading
- 7-tonne point load to warehouse slab
- 500kW rooftop solar system