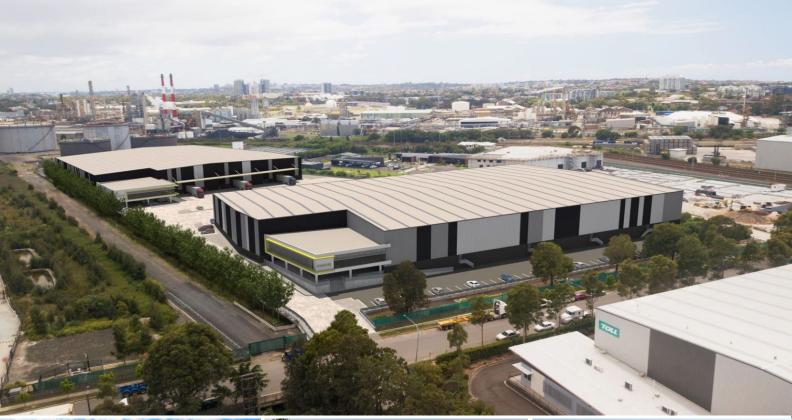

## New infill site in the heart of Banksmeadow

28 McPherson Street is a new 4.1-hectare industrial development strategically located in South Sydney's highly sought-after port precinct. With outstanding proximity to Sydney Airport, Port Botany and major road networks, this is a location primed for fast delivery.

- Flexible warehouse and office units from 4,500?19,555 sqm.
- High clearance warehouses (13.7m ridge height)
- Modern light-filled offices over two levels
- Efficient loading via on-grade roller doors and recessed docks
- 15m wide awnings provide all-weather loading
- 7-tonne point load to warehouse slab
- 500kW rooftop solar system