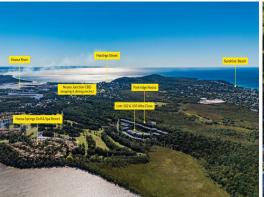

Located within the award winning development Parkridge Noosa completed in 2021, this restaurant/function centre asset provides 470m?\* of internal usable area plus outdoor exclusive use and special use areas, and 36 exclusive use carparks.