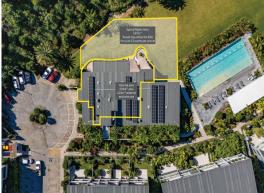

Located within the award winning development Parkridge Noosa completed in 2021, this restaurant/function centre asset provides 470m?\* of internal usable area plus outdoor exclusive use and special use areas, and 36 exclusive use carparks.

#### PROPERTY FEATURES

A beautifully fitted out restaurant/function centre with a high capacity commercial ki

Retail

FOR SALE

Expressions of Interest Closing 2 August 2024 470sqm