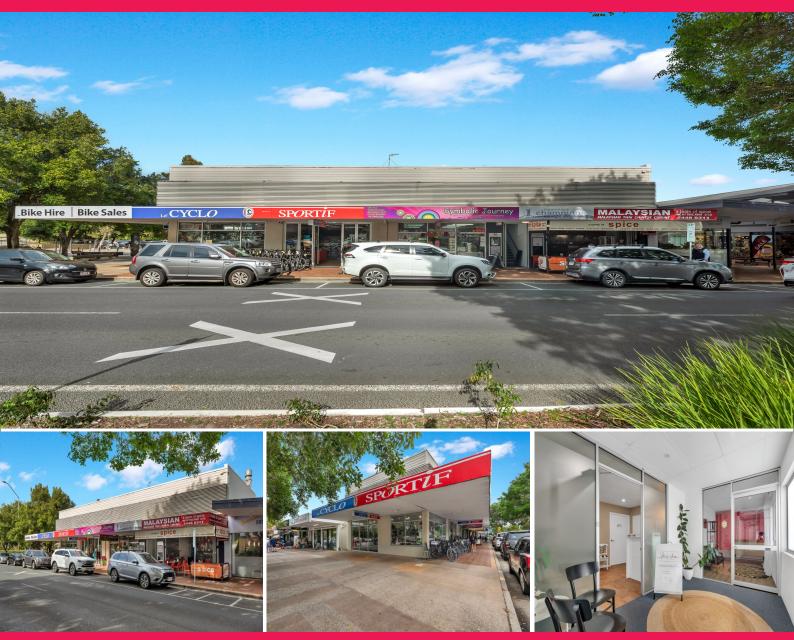

## **Affordable Noosa Junction Office Space**

David Brinkley and Alanna Shapland from Ray White Commercial Noosa & Sunshine Coast are pleased to present 36 Sunshine Beach Road, Noosa Heads to the market for lease.

**AVAILABLE TENANCIES:** 

SUITE 1A

- ? 10m?\* first floor tenancy
- ? Air-conditioned
- ? Shared waiting/reception area
- ? Shared bathroom/kitchen facilities
- ? RENT: \$13,000 per annum gross + GST
- ? Available September