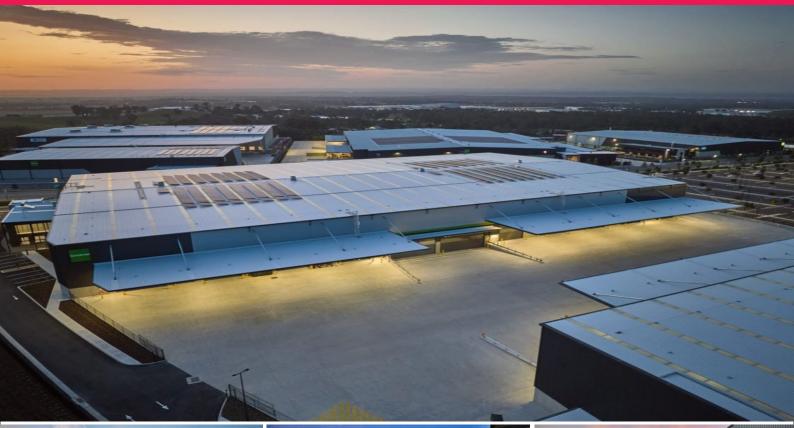

## Warehouse 2c1/19 Emporium Avenue, Kemps Creek NSW

## Brand new warehouse and office space from 4,972 - 5,396 sqm available now.

In joint venture with Brickworks and part of the larger Oakdale Industrial Estate, Oakdale West is a highly sought after precinct, ideally located within Western Sydney's logistics hub of Kemps Creek.

Positioned to provide speed to market, Oakdale West is home to high-profile multinational and domestic businesses including Amazon, Australia Post, Coles, Woolworths, Telstra and Xylem.

Industrial FOR LEASE Contact Agent 5739sqm