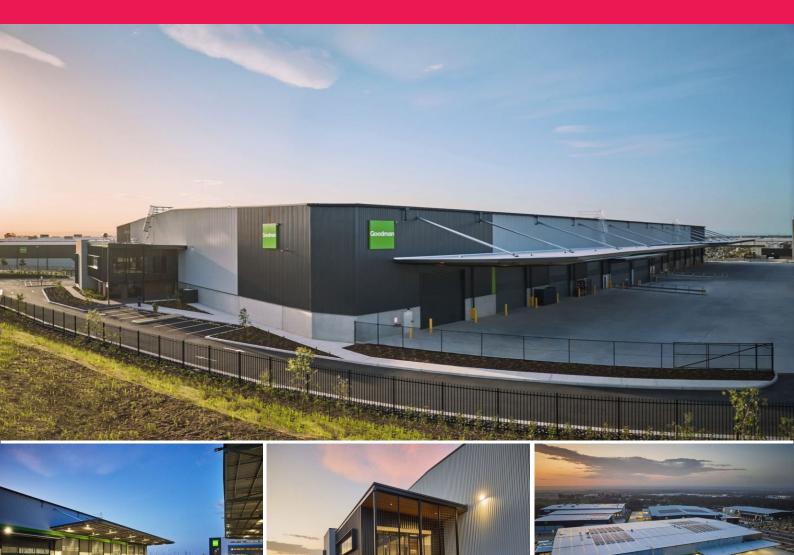

## Warehouse 2c2/19 Emporium Avenue, Kemps Creek NSW

## Brand new warehouse and office space from 4,972 - 5,396 sqm available now.

In joint venture with Brickworks and part of the larger Oakdale Industrial Estate, Oakdale West is a highly sought after precinct, ideally located within Western Sydney's logistics hub of Kemps Creek.

Positioned to provide speed to market, Oakdale West is home to high-profile multinational and domestic businesses including Amazon, Australia Post, Coles, Woolworths, Telstra and Xylem.

Industrial FOR LEASE **Contact Agent** 5335sqm