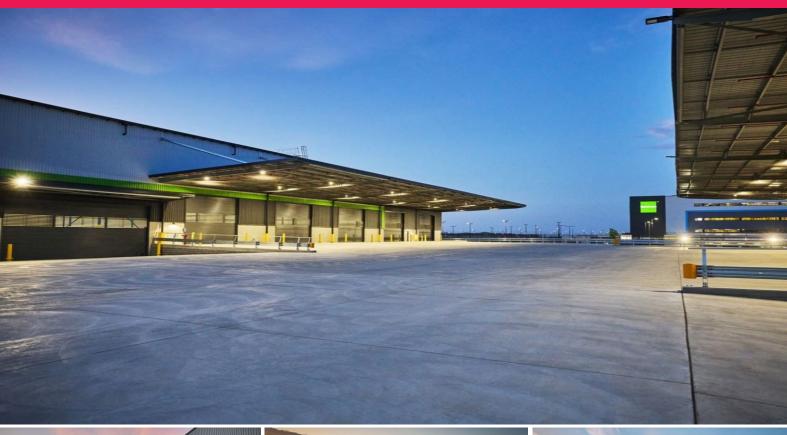

Warehouse 2d/19 Emporium Avenue, Kemps Creek NSW

## Brand new warehouse and office space from 4,972 - 5,396 sqm available now.

In joint venture with Brickworks and part of the larger Oakdale Industrial Estate, Oakdale West is a highly sought after precinct, ideally located within Western Sydney's logistics hub of Kemps Creek.

Positioned to provide speed to market, Oakdale West is home to high-profile multinational and domestic businesses including Amazon, Australia Post, Coles, Woolworths, Telstra and Xylem.

Industrial FOR LEASE Contact Agent 5772sqm